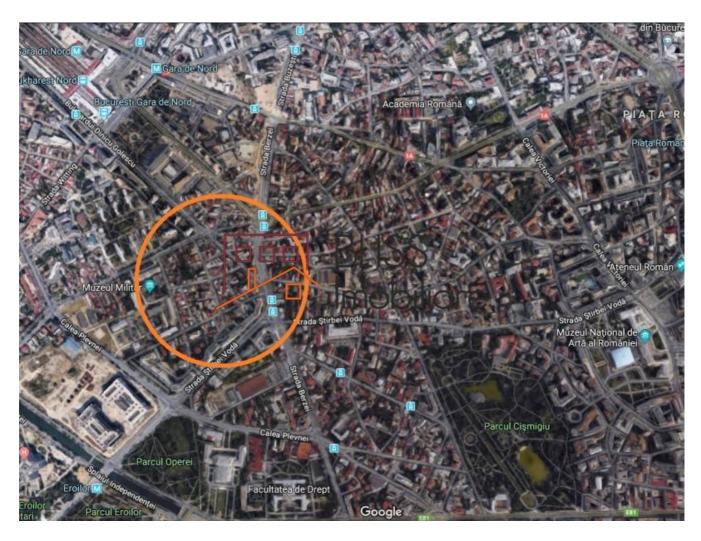

# Development land of 1.073 m<sup>2</sup>

Perzei, Bucharest

1,200,000 EUR +VAT 1,118 EUR / m<sup>2</sup>

Web Reference #900014

https://blissimobiliare.ro/en/land-for-sale-berzei-bucharest-900014

### **Description**

The land is located in sector 1 area A, subarea CA2-central subzone with complex functions, buildings of medium height, high and with accents over 45 meters with continuous or discontinuous construction regime.

# The land is located near Berzei road.

For buildings below 6 levels - POT. max. = 60%; . with the possibility of covering the rest of the plot in proportion of 75% with buildings with maximum 2 levels (8 meters); C.U.T. max = 2.5.

### Location