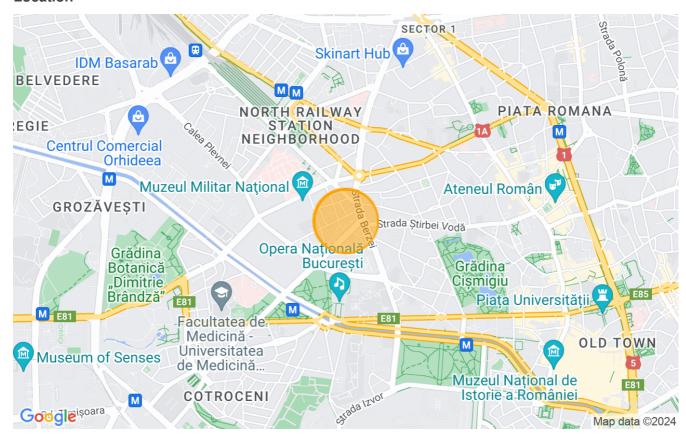

# Development land of 1.073 m<sup>2</sup>

Perzei, Bucharest

1,200,000 EUR +VAT 1,118 EUR / m<sup>2</sup>

Web Reference #900014

https://blissimobiliare.ro/en/land-for-sale-berzei-bucharest-900014

### **Description**

The land is located in sector 1 area A, subarea CA2-central subzone with complex functions, buildings of medium height, high and with accents over 45 meters with continuous or discontinuous construction regime.

# The land is located near Berzei road.

For buildings below 6 levels - POT. max. = 60%; . with the possibility of covering the rest of the plot in proportion of 75% with buildings with maximum 2 levels (8 meters); C.U.T. max = 2.5.

### Location