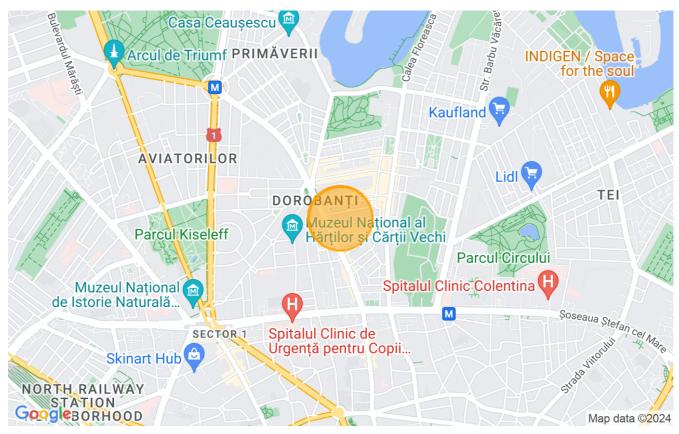

in Dorobanti area, near Floareasca park, in the most hip and sought after neighborhoods.

## Land for sale in Sector 1, Bucharest

It is suitable for a residential project.

Height regime B+SB+GF+3.

For sale through letter of intent at mihai.sulea@blissimobiliare.ro

| Land details             |                    |
|--------------------------|--------------------|
| Land type                | Constructible land |
| Size                     | 429 m <sup>2</sup> |
| Land usage coefficient   | 2.8                |
| Percentage of occupation | 60%                |
| Config                   | 1S+P+3 max 15m     |
| Street openings          | 37 m               |
| Road type                | Asphalt            |
| Protected area           | No                 |

## Utilities



## Location



BLISS Imobiliare © 2024