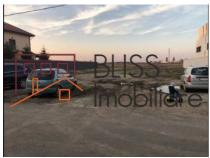

## **Description**

The land is located 30m from the American School, near Ibiza Sol and Ibiza Golf Residence.

## The land is located near Baneasa Forest.

Located in the inhabited area between houses, access on asphalt street, all utilities at the land boundary, GF + 4 height regime. All documents are up to date.

| Land details    |                      |
|-----------------|----------------------|
| Land type       | Constructible land   |
| Size            | 2,000 m <sup>2</sup> |
| Street openings | 33 m                 |
| Road type       | Asphalt              |
| Protected area  | No                   |