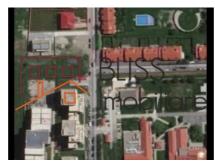

https://blissimobiliare.ro/en/land-for-sale-iancu-nicolae-pipera-bucharest-ilfov-900042

## **Description**

The land is located 30m from the American School, near Ibiza Sol and Ibiza Golf Residence.

## The land is located near Baneasa Forest.

Located in the inhabited area between houses, access on asphalt street, all utilities at the land boundary, GF + 4 height regime. All documents are up to date.

| Land details    |                      |
|-----------------|----------------------|
| Land type       | Constructible land   |
| Size            | 2,000 m <sup>2</sup> |
| Street openings | 33 m                 |
| Road type       | Asphalt              |
| Protected area  | No                   |

## **Utilities**

Q Electricity Water 🖒 Natural gas

## Location



## **Photos**











BLISS Imobiliare © 2024