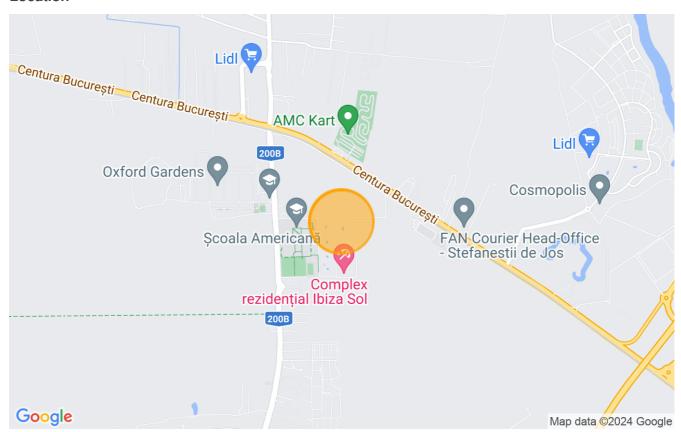

## Location

## **Description**

The land is located 30m from the American School, near Ibiza Sol and Ibiza Golf Residence.