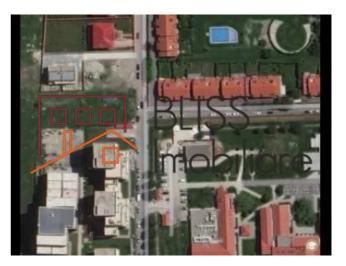

## **Description**

The land is located 30m from the American School, near Ibiza Sol and Ibiza Golf Residence.

## The land is located near Baneasa Forest.

Located in the inhabited area between houses, access on asphalt street, all utilities at the land boundary, GF + 4 height regime. All documents are up to date.

| Land details    |                      |
|-----------------|----------------------|
| Land type       | Constructible land   |
| Size            | 2,000 m <sup>2</sup> |
| Street openings | 33 m                 |
| Road type       | Asphalt              |
| Protected area  | No                   |