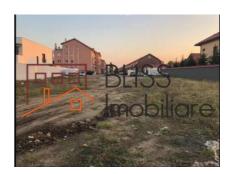

## **Description**

The land is located 30m from the American School, near Ibiza Sol and Ibiza Golf Residence.

## The land is located near Baneasa Forest.

Located in the inhabited area between houses, access on asphalt street, all utilities at the land boundary, GF + 4 height regime. All documents are up to date.

| Land details    |                      |
|-----------------|----------------------|
| Land type       | Constructible land   |
| Size            | 2,000 m <sup>2</sup> |
| Street openings | 33 m                 |
| Road type       | Asphalt              |
| Protected area  | No                   |