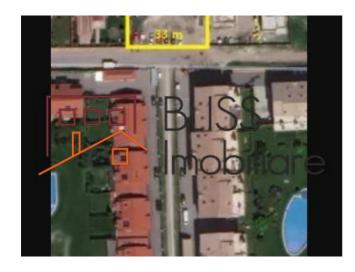

## **Description**

The land is located 30m from the American School, near Ibiza Sol and Ibiza Golf Residence.

## The land is located near Baneasa Forest.

Located in the inhabited area between houses, access on asphalt street, all utilities at the land boundary, GF + 4 height regime. All documents are up to date.

| Land details    |                      |
|-----------------|----------------------|
| Land type       | Constructible land   |
| Size            | 2,000 m <sup>2</sup> |
| Street openings | 33 m                 |
| Road type       | Asphalt              |
| Protected area  | No                   |