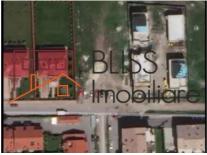

https://blissimobiliare.ro/en/land-for-sale-iancu-nicolae-pipera-bucharest-ilfov-900042

## **Description**

The land is located 30m from the American School, near Ibiza Sol and Ibiza Golf Residence.

## The land is located near Baneasa Forest.

Located in the inhabited area between houses, access on asphalt street, all utilities at the land boundary, GF + 4 height regime. All documents are up to date.

| Land details    |                      |
|-----------------|----------------------|
| Land type       | Constructible land   |
| Size            | 2,000 m <sup>2</sup> |
| Street openings | 33 m                 |
| Road type       | Asphalt              |
| Protected area  | No                   |

## **Utilities**

Q Electricity Water 🖒 Natural gas

## Location



## **Photos**











BLISS Imobiliare © 2024