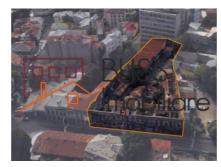

## Land 2,600 m²

• Cartierul Armeneasca, Bucharest

3,400,000 EUR 1,308 EUR / m<sup>2</sup>

Web Reference #900058

https://blissimobiliare.ro/en/land-for-sale-km-0-ultracentral-bucharest-900058

## **Description**

Land located in the center of 2,600 sqm. in Armeneasca - University area.

On the ground there are several building, one of which is classified as a historic monument, class B, with a gorgeous architecture. Buildings are in an advanced state of degradation. The height regime of existing buildings is different  $(\max S + P + 1)$ . Total built area 2170sqm.

Ideal for re-conversion & extension in Office - IT hub, hotel, mixed-use, cultural & art center.

| Land details                                                                    |                      |
|---------------------------------------------------------------------------------|----------------------|
| Land type                                                                       | Constructible land   |
| Size                                                                            | 2,600 m <sup>2</sup> |
| Land usage coefficient                                                          | 2.5                  |
| Percentage of occupation                                                        | 80%                  |
| Street openings                                                                 | 45 m                 |
| Road type                                                                       | Asphalt              |
| Protected area                                                                  | Yes                  |
| Zona Protejata Construita nr. 1 subzona Cp1c - POT 80%, CUT 2.5, RH 13+3+3 metr |                      |