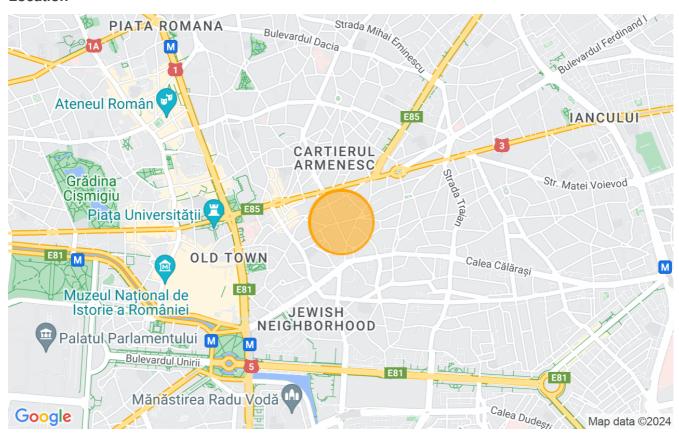

| Constructible land   |
| Size                                                                            | 2,600 m <sup>2</sup> |
| Land usage coefficient                                                          | 2.5                  |
| Percentage of occupation                                                        | 80%                  |
| Street openings                                                                 | 45 m                 |
| Road type                                                                       | Asphalt              |
| Protected area                                                                  | Yes                  |
| Zona Protejata Construita nr. 1 subzona Cp1c - POT 80%, CUT 2.5, RH 13+3+3 metr |                      |

## Location



## **Photos**







BLISS Imobiliare © 2024