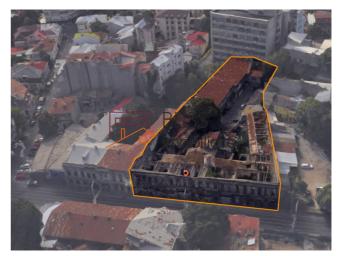

## **Description**

Land located in the center of 2,600 sqm. in Armeneasca - University area.

On the ground there are several building, one of which is classified as a historic monument, class B, with a gorgeous architecture. Buildings are in an advanced state of degradation. The height regime of existing buildings is different  $(\max S + P + 1)$ . Total built area 2170sqm.

Ideal for re-conversion & extension in Office - IT hub, hotel, mixed-use, cultural & art center.

| Land details                                                                    |                      |
|---------------------------------------------------------------------------------|----------------------|
| Land type                                                                       | Constructible land   |
| Size                                                                            | 2,600 m <sup>2</sup> |
| Land usage coefficient                                                          | 2.5                  |
| Percentage of occupation                                                        | 80%                  |
| Street openings                                                                 | 45 m                 |
| Road type                                                                       | Asphalt              |
| Protected area                                                                  | Yes                  |
| Zona Protejata Construita nr. 1 subzona Cp1c - POT 80%, CUT 2.5, RH 13+3+3 metr |                      |