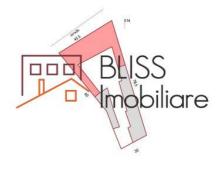

## Land 2,600 m²

• Cartierul Armeneasca, Bucharest

3,400,000 EUR 1,308 EUR / m<sup>2</sup>

Web Reference #900058

https://blissimobiliare.ro/en/land-for-sale-km-0-ultracentral-bucharest-900058

## **Description**

Land located in the center of 2,600 sqm. in Armeneasca - University area.

On the ground there are several building, one of which is classified as a historic monument, class B, with a gorgeous architecture. Buildings are in an advanced state of degradation. The height regime of existing buildings is different  $(\max S + P + 1)$ . Total built area 2170sqm.

Ideal for re-conversion & extension in Office - IT hub, hotel, mixed-use, cultural & art center.

| Land details                                                                    |                      |
|---------------------------------------------------------------------------------|----------------------|
| Land type                                                                       | Constructible land   |
| Size                                                                            | 2,600 m <sup>2</sup> |
| Land usage coefficient                                                          | 2.5                  |
| Percentage of occupation                                                        | 80%                  |
| Street openings                                                                 | 45 m                 |
| Road type                                                                       | Asphalt              |
| Protected area                                                                  | Yes                  |
| Zona Protejata Construita nr. 1 subzona Cp1c - POT 80%, CUT 2.5, RH 13+3+3 metr |                      |