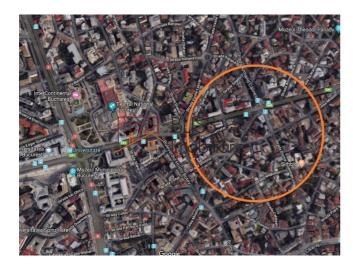

## **Description**

Land located in the center of 2,600 sqm. in Armeneasca - University area.

On the ground there are several building, one of which is classified as a historic monument, class B, with a gorgeous architecture. Buildings are in an advanced state of degradation. The height regime of existing buildings is different  $(\max S + P + 1)$ . Total built area 2170sqm.

Ideal for re-conversion & extension in Office - IT hub, hotel, mixed-use, cultural & art center.

| Land details                                                                    |                      |
|---------------------------------------------------------------------------------|----------------------|
| Land type                                                                       | Constructible land   |
| Size                                                                            | 2,600 m <sup>2</sup> |
| Land usage coefficient                                                          | 2.5                  |
| Percentage of occupation                                                        | 80%                  |
| Street openings                                                                 | 45 m                 |
| Road type                                                                       | Asphalt              |
| Protected area                                                                  | Yes                  |
| Zona Protejata Construita nr. 1 subzona Cp1c - POT 80%, CUT 2.5, RH 13+3+3 metr |                      |