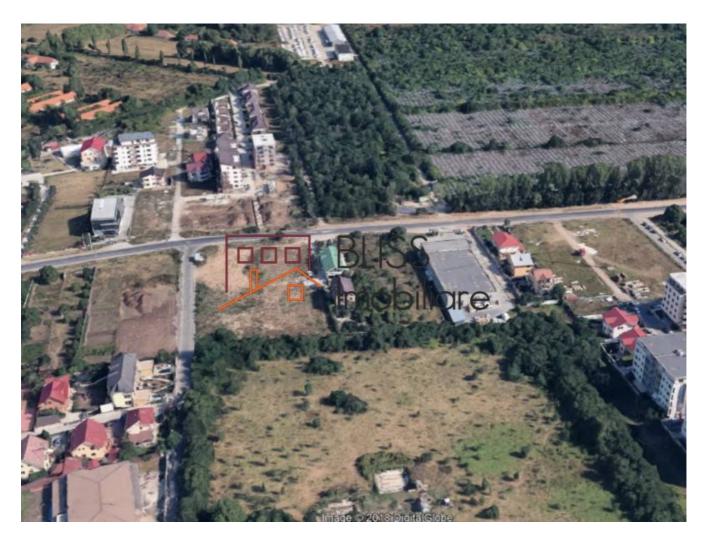

## Description

3.700 sqm land for sale, located on Prelungirea Ghencea between Lidl and the Latin Quarter.

The land benefits from a PUD approved in 2007 for an office building with the following parameters POT 60%, CUT 4.0 (ADC = 15.000 sqm), 2S + P + 9E. Height = 39m

According to PUZ Coordinator Sector 6, the plot is situated in M3 area, with the following parameters POT 60, CUT 2.5

The plot has a rectangular shape and street opening of 37 meters at the main road. The land is free of buildings.

Suitable for residential, office, retail.

| Land details             |                    |
|--------------------------|--------------------|
| Land type                | Constructible land |
| Size                     | 3,700 m²           |
| Land usage coefficient   | 4                  |
| Percentage of occupation | 60%                |
| Config                   | 2S+P+9             |
| Street openings          | 37.5 m             |
| Protected area           | No                 |