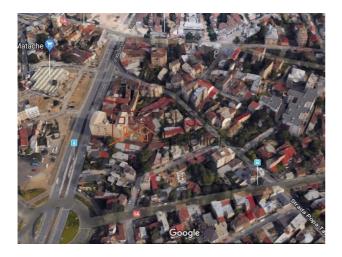

### Description

880 sqm land, very well positioned, close to Cismigiu Park and Matache Square, with a street opening of 14m.

# The land is located near Calea Grivitei.

On the ground there are demolishable buildings, in an advanced degradation state, without architectural value.