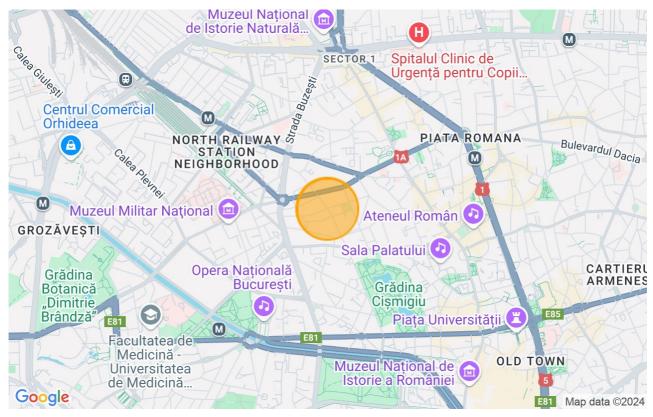

e.ro/en/land-for-sale-berzei-bucharest-900076)

### Description

880 sqm land, very well positioned, close to Cismigiu Park and Matache Square, with a street opening of 14m.

# The land is located near Calea Grivitei.

On the ground there are demolishable buildings, in an advanced degradation state, without architectural value.

#### Land details

| Land type                | Constructible land |
|--------------------------|--------------------|
| Size                     | 880 m²             |
| Land usage coefficient   | 2.5                |
| Percentage of occupation | 65%                |
| Street openings          | 14 m               |
| Road type                | Asphalt            |
| Protected area           | Yes                |

Natural gas

B

#### Utilities



#### Location



BLISS Imobiliare © 2024