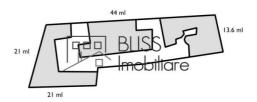

#### Land details

| Land type                | Constructible land |
|--------------------------|--------------------|
| Size                     | 880 m²             |
| Land usage coefficient   | 2.5                |
| Percentage of occupation | 65%                |
| Street openings          | 14 m               |
| Road type                | Asphalt            |
| Protected area           | Yes                |