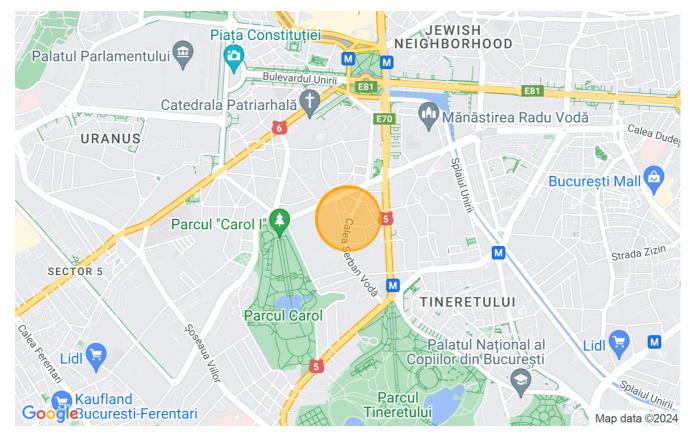

# **Description**

Land of 880 m<sup>2</sup> for sale in the area of Unirii - Carol Park, located just 10 minutes walk from the Tineretului metro station.

### Location