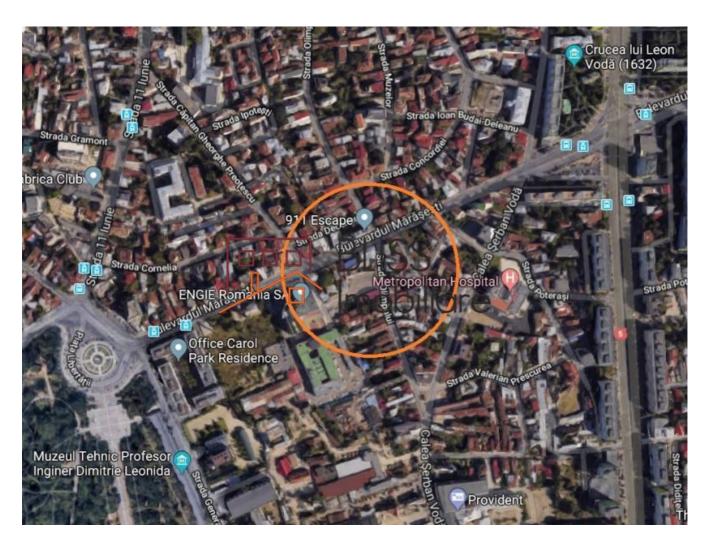

# **Description**

Land of 880 m<sup>2</sup> for sale in the area of Unirii - Carol Park, located just 10 minutes walk from the Tineretului metro station.

# The land is located near Carol Park.

According to PUZ Sector 4, the land is in the mixed subzone M3:

- Maximum POT = 60%
- Maximum CUT = 2.5
- Height regime GF + 4F

| The land is suitable for residential development. |  |  |  |  |
|---------------------------------------------------|--|--|--|--|
|                                                   |  |  |  |  |
|                                                   |  |  |  |  |
|                                                   |  |  |  |  |
|                                                   |  |  |  |  |
|                                                   |  |  |  |  |
|                                                   |  |  |  |  |
|                                                   |  |  |  |  |
|                                                   |  |  |  |  |
|                                                   |  |  |  |  |
|                                                   |  |  |  |  |
|                                                   |  |  |  |  |
|                                                   |  |  |  |  |
|                                                   |  |  |  |  |
|                                                   |  |  |  |  |
|                                                   |  |  |  |  |
|                                                   |  |  |  |  |
|                                                   |  |  |  |  |
|                                                   |  |  |  |  |
|                                                   |  |  |  |  |
|                                                   |  |  |  |  |
|                                                   |  |  |  |  |
|                                                   |  |  |  |  |
|                                                   |  |  |  |  |
|                                                   |  |  |  |  |
|                                                   |  |  |  |  |
|                                                   |  |  |  |  |
|                                                   |  |  |  |  |
|                                                   |  |  |  |  |
|                                                   |  |  |  |  |
|                                                   |  |  |  |  |
|                                                   |  |  |  |  |
|                                                   |  |  |  |  |
|                                                   |  |  |  |  |
|                                                   |  |  |  |  |
|                                                   |  |  |  |  |
|                                                   |  |  |  |  |
|                                                   |  |  |  |  |
|                                                   |  |  |  |  |
|                                                   |  |  |  |  |
|                                                   |  |  |  |  |
|                                                   |  |  |  |  |

### Location