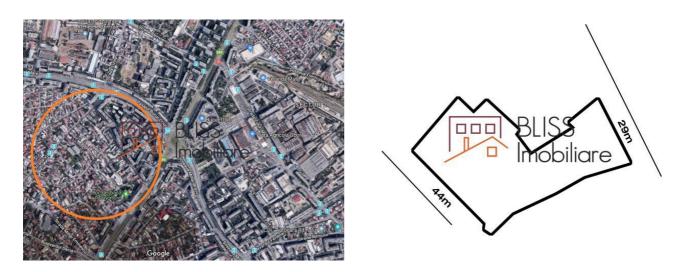

# Land 2,600 m²

• Obor, Bucharest

Web Reference #900090

### Description

2600SQM LAND FOR SALE IN OBOR AREA SUITABLE FOR LOW RESIDENTIAL DEVELOPMENT.

According to PUG , the plot is situated in L1a area, with the following parameters POT 45%, CUT 1.56. Maximum height in floors: P + 2 + Attic /3rd floor setback.

The plot has a L shape and two generous street openings. The land is free of buildings. It is positioned in a low rise neighbourhood, within walking distance to main public services. Metro station is at 5 minutes walking distance.

| Land details             |                      |
|--------------------------|----------------------|
| Land type                | Constructible land   |
| Size                     | 2,600 m <sup>2</sup> |
| Land usage coefficient   | 1.56                 |
| Percentage of occupation | 45%                  |
| Street openings          |                      |
| Road type                | Asphalt              |
| Protected area           | No                   |