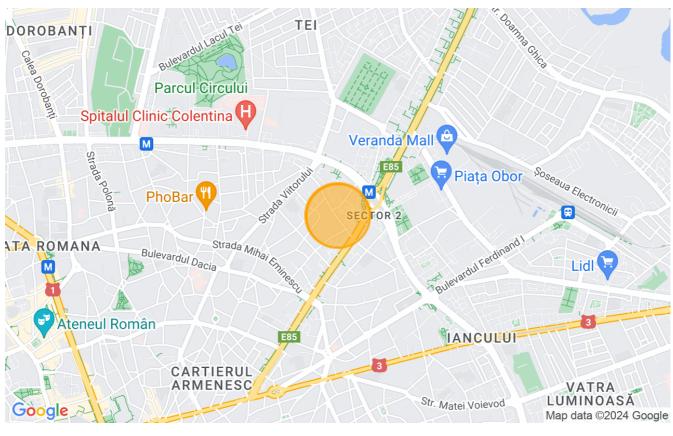

The plot has a L shape and two generous street openings. The land is free of buildings. It is positioned in a low rise neighbourhood, within walking distance to main public services. Metro station is at 5 minutes walking distance.

## Location

BLISS Imobiliare © 2024