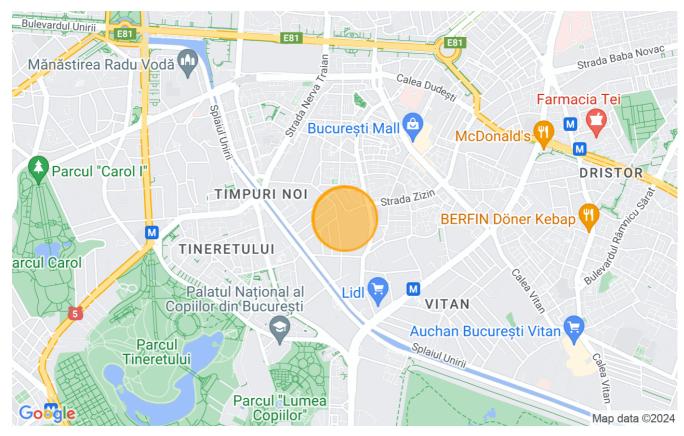

## Land for sale in Timpuri Noi Area - Bucharest

♥ Timpuri Noi, Bucharest

2,673,000 EUR 1,371 EUR / m<sup>2</sup>

Web Reference #900096

https://blissimobiliare.ro/en/land-for-sale-timpuri-noi-bucharest-900096

## **Description**

FOR SALE:

Land of of 1950sqm with building - former factory - with a constructed surface of 5,000sqm, developed on 4 stories.

The property is set in a growing area, 7 minutes walk from Timpuri Noi Metro Station. Due to it's architecture, it is suitable for reconversion in the IT Hub, Office, Residential building with the ground floor commercial area.

The property is located on the corner of two streets. It has an opening of ~ 80ml and a good exposure.

| Land details             |                    |
|--------------------------|--------------------|
| Land type                | Constructible land |
| Size                     | 1,950 m²           |
| Land usage coefficient   | 3.5                |
| Percentage of occupation | 70%                |
| Street openings          | 63 m / 20 m        |
| Road type                | Asphalt            |
| Protected area           | No                 |

## Location