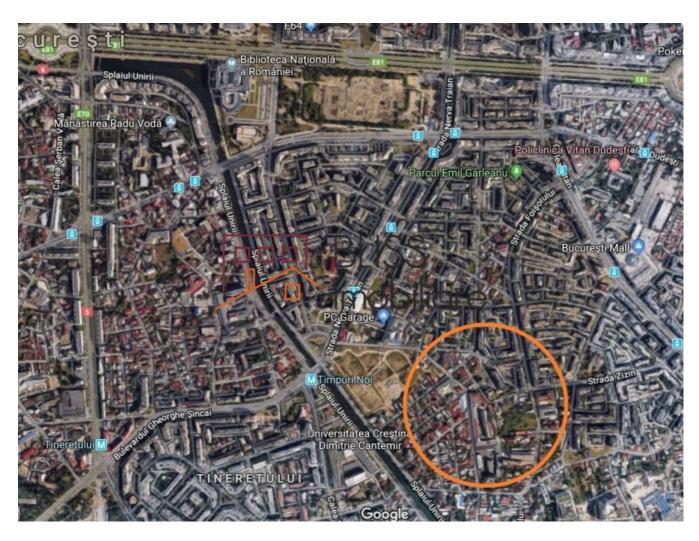

## Land for sale in Timpuri Noi Area - Bucharest

♥ Timpuri Noi, Bucharest

2,673,000 EUR 1,371 EUR / m<sup>2</sup>

Web Reference #900096

https://blissimobiliare.ro/en/land-for-sale-timpuri-noi-bucharest-900096

## **Description**

FOR SALE:

Land of of 1950sqm with building - former factory - with a constructed surface of 5,000sqm, developed on 4 stories.

The property is set in a growing area, 7 minutes walk from Timpuri Noi Metro Station. Due to it's architecture, it is suitable for reconversion in the IT Hub, Office, Residential building with the ground floor commercial area.

The property is located on the corner of two streets. It has an opening of ~ 80ml and a good exposure.

| Land details             |                    |
|--------------------------|--------------------|
| Land type                | Constructible land |
| Size                     | 1,950 m²           |
| Land usage coefficient   | 3.5                |
| Percentage of occupation | 70%                |
| Street openings          | 63 m / 20 m        |
| Road type                | Asphalt            |
| Protected area           | No                 |

## Location