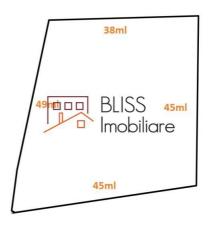

## **Description**

1900 SQM LAND FOR SALE IN VITAN (MIHAI BRAVU METRO) - TIMPURI NOI AREA

The property is positioned in a quiet area, 7-minutes walk from Mihai Bravu Metro Station and 15 minutes from Timpuri Noi Station. It has a street opening of ~ 10m and almost a rectangular shape.

The plot can be joined with other adjacent plots.

| Land details             |                    |
|--------------------------|--------------------|
| Land type                | Constructible land |
| Size                     | 1,900 m²           |
| Land usage coefficient   | 4.5                |
| Percentage of occupation | 70%                |
| Street openings          | 11 m               |
| Road type                | Asphalt            |
| Protected area           | No                 |