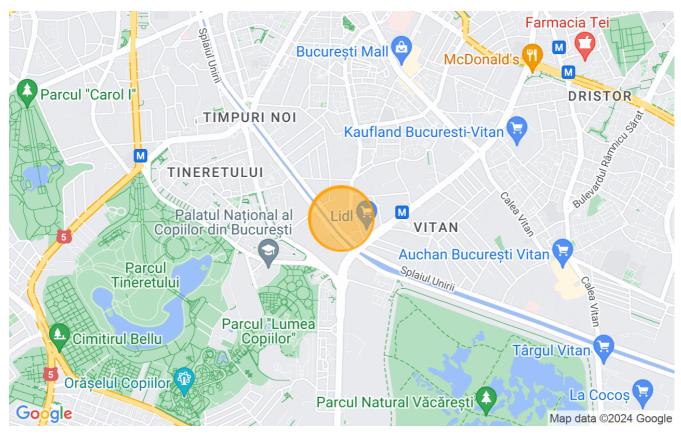

## **Description**

1900 SQM LAND FOR SALE IN VITAN (MIHAI BRAVU METRO) - TIMPURI NOI AREA

The property is positioned in a quiet area, 7-minutes walk from Mihai Bravu Metro Station and 15 minutes from Timpuri Noi Station. It has a street opening of ~ 10m and almost a rectangular shape.

## Location