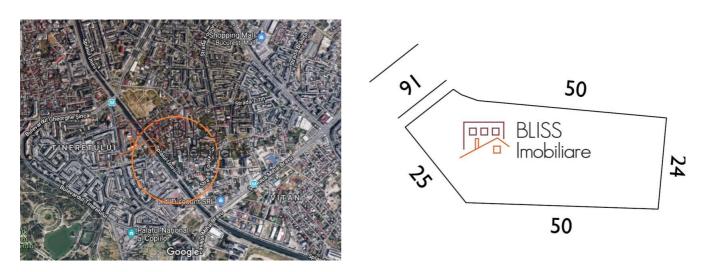

## Description

Land in TIMPURI NOI - METROU MIHAI BRAVU Bucharest area, free of construction with a 15ml opening on the main road.

# The land is located close to Splaiul Unirii.

According to PUZ sector 3 zoning, the land is located in the CB3 area, with POT 70% - 85% with GF + 2, CUT 4.5.

| Land details             |                      |
|--------------------------|----------------------|
| Land type                | Constructible land   |
| Size                     | 1,500 m <sup>2</sup> |
| Land usage coefficient   | 4.5                  |
| Percentage of occupation | 70%                  |
| Street openings          | 15 m                 |
| Road type                | Asphalt              |
| Protected area           | No                   |