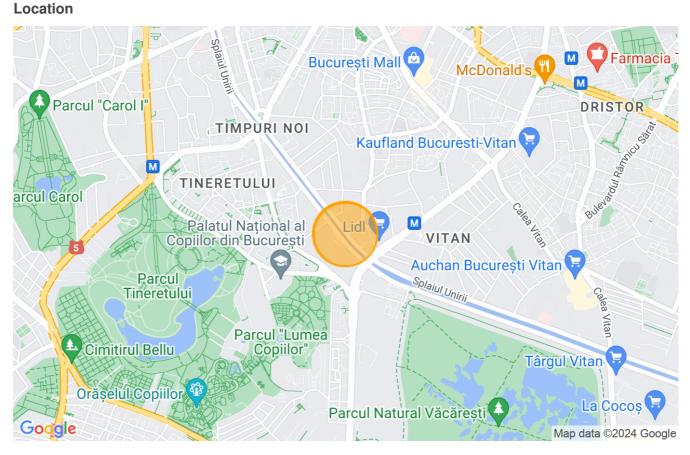

## Development land of 1.500 m<sup>2</sup>

Timpuri Noi, Bucharest

https://blissimobiliare.ro/en/land-for-sale-timpuri-noi-bucharest-900099

## Description

Land in TIMPURI NOI - METROU MIHAI BRAVU Bucharest area, free of construction with a 15ml opening on the main road.

# The land is located close to Splaiul Unirii.

According to PUZ sector 3 zoning, the land is located in the CB3 area, with POT 70% - 85% with GF + 2, CUT 4.5.

| Land details             |                      |
|--------------------------|----------------------|
| Land type                | Constructible land   |
| Size                     | 1,500 m <sup>2</sup> |
| Land usage coefficient   | 4.5                  |
| Percentage of occupation | 70%                  |
| Street openings          | 15 m                 |
| Road type                | Asphalt              |
| Protected area           | No                   |