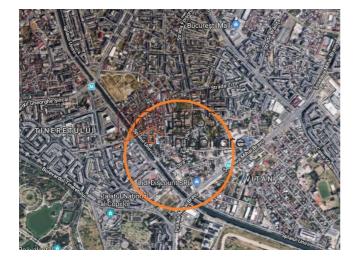

## Land for sale Timpuri Noi area, Bucharest

• Metrou Mihai Bravu, Bucharest

1,125,000 EUR

1,372 EUR / m<sup>2</sup>

https://blissimobiliare.ro/en/land-for-sale-metrou-mihai-bravu-bucharest-900112

## Description

Land for sale of 820m<sup>2</sup> in Timpuri Noi - Mihai Bravu area, Bucharest

According to PUZ sector 3 zoning, the land is located in the CB3 area, with POT 70% - 85% with GF + 2, CUT 4.5

The land is at a walking distance from the new office pole developed by Vastint \_ Timpuri Noi Square.

| Land details             |                    |
|--------------------------|--------------------|
| Land type                | Constructible land |
| Size                     | 820 m²             |
| Land usage coefficient   | 4.5                |
| Percentage of occupation | 70%                |
| Street openings          | 20 m               |
| Road type                | Asphalt            |
| Protected area           | No                 |