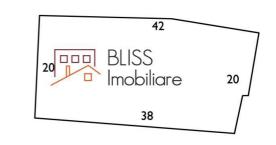

The land is at a walking distance from the new office pole developed by Vastint \_ Timpuri Noi Square.

| Land details             |                    |
|--------------------------|--------------------|
| Land type                | Constructible land |
| Size                     | 820 m²             |
| Land usage coefficient   | 4.5                |
| Percentage of occupation | 70%                |
| Street openings          | 20 m               |
| Road type                | Asphalt            |
| Protected area           | No                 |