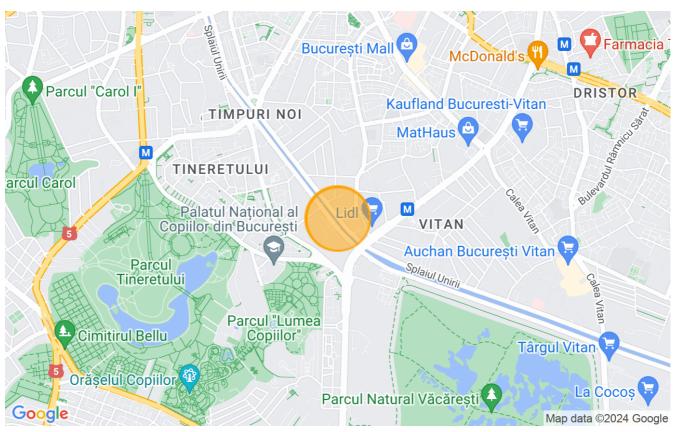

sale of 820m<sup>2</sup> in Timpuri Noi - Mihai Bravu area, Bucharest

According to PUZ sector 3 zoning, the land is located in the CB3 area, with POT 70% - 85% with GF + 2, CUT 4.5

The land is at a walking distance from the new office pole developed by Vastint \_ Timpuri Noi Square.

| Land details             |                    |
|--------------------------|--------------------|
| Land type                | Constructible land |
| Size                     | 820 m²             |
| Land usage coefficient   | 4.5                |
| Percentage of occupation | 70%                |
| Street openings          | 20 m               |
| Road type                | Asphalt            |
| Protected area           | No                 |

Natural gas

B

## Utilities



R Water ((•))



## Location



BLISS Imobiliare © 2024