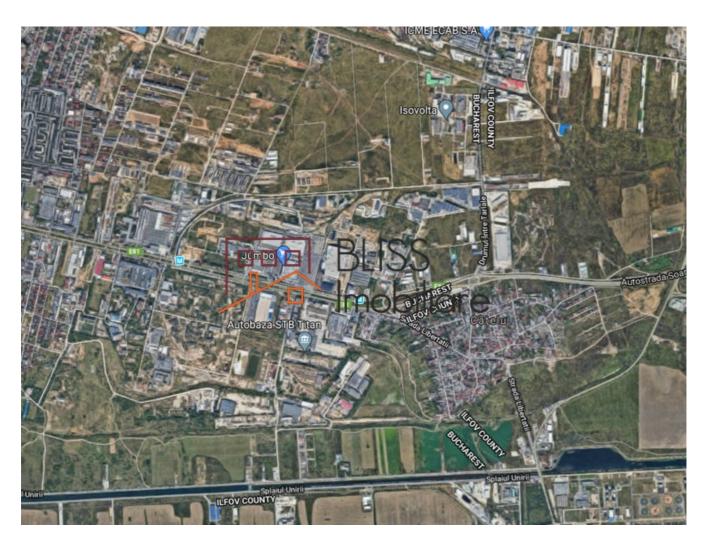

## Land of 6.630 m<sup>2</sup> free of construction

♥ Anghel Saligny, Bucharest

1,326,000 EUR +<sup>VAT</sup> 200 EUR / m<sup>2</sup> Web Reference #900291

https://blissimobiliare.ro/en/land-for-sale-anghel-saligny-bucharest-900291

#### Description

Land of 6.630sqm located near the Pallady commercial center.

### Location

BLISS Imobiliare © 2024