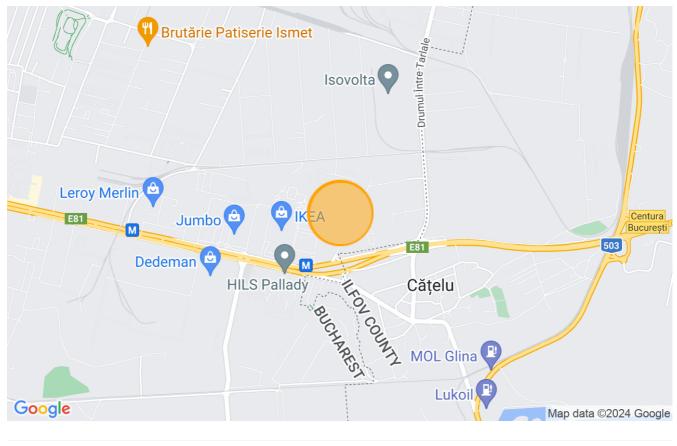

## Land of 6.630 m<sup>2</sup> free of construction

♥ Anghel Saligny, Bucharest

1,326,000 EUR +<sup>VAT</sup> 200 EUR / m<sup>2</sup> Web Reference #900291

https://blissimobiliare.ro/en/land-for-sale-anghel-saligny-bucharest-900291

#### Description

Land of 6.630sqm located near the Pallady commercial center.

### Location

BLISS Imobiliare © 2024