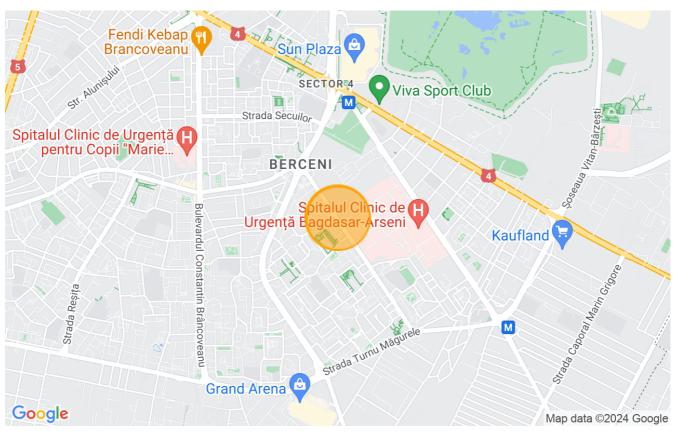

Public transport is 2 minutes walking distance away.

It is positioned in the proximity of:

- Mall Sun Plaza and other big commercial center
- Neighborhood markets: Lidl, Mega Image
- Tineretului Park
- Emegency Hospital Bagdasar
- Public school and kindergarden
- Sports and recreation WorldClass Piata Sudului

### Location