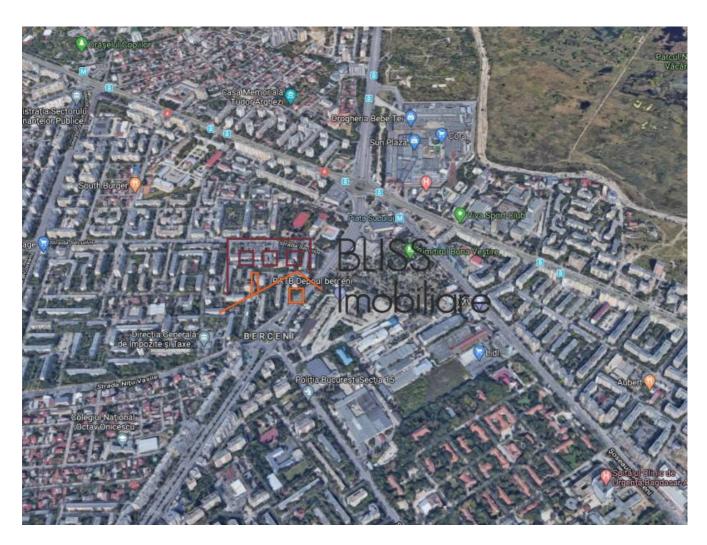

### **Description**

Land of 7,143 sqm in the Berceni area. Piata Sudului metro station is at aprox. 10 minutes walking distance. The plot has an rectangular shape with a street opening of approximately 70m.

Public transport is 2 minutes walking distance away.

It is positioned in the proximity of:

- Mall Sun Plaza and other big commercial center
- Neighborhood markets: Lidl, Mega Image
- Tineretului Park
- Emegency Hospital Bagdasar
- Public school and kindergarden
- Sports and recreation WorldClass Piata Sudului

### Location