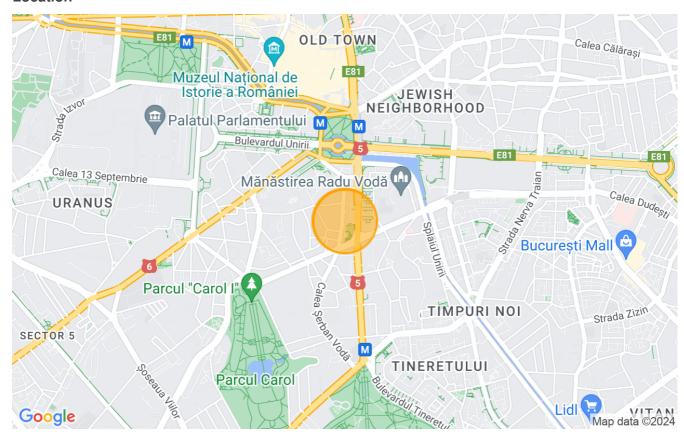

# The land is located close to Bulevardul Cantemir

The land is located in a quiet area of houses, just 10 minutes walk from the Unirii subway, being directly connected to the city center. The total area of the land is the result of the joining of two plots. The land is in the protected area no. 87, subarea L1b with P.O.Tmax = 50% and C.U.T = 1.8. On the site are several buildings that are not listed as historical monuments.

### Location