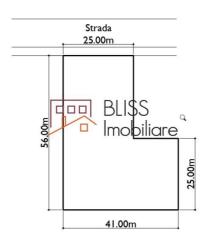

The land is suitable for a residential development of cc. 30-35 apartments.

| Land details             |                    |
|--------------------------|--------------------|
| Land type                | Constructible land |
| Size                     | 1,670 m²           |
| Land usage coefficient   | 1.8                |
| Percentage of occupation | 50%                |
| Street openings          | 25 m               |
| Road type                | Asphalt            |