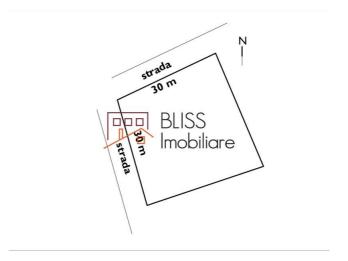

| Land details             |                    |
|--------------------------|--------------------|
| Land type                | Constructible land |
| Size                     | 990 m²             |
| Land usage coefficient   | 3.5                |
| Percentage of occupation | 70%                |
| Config                   | 2S+P+4+2R          |
| Street openings          | 30 m / 30 m        |
| Road type                | Asphalt            |
| Protected area           | No                 |