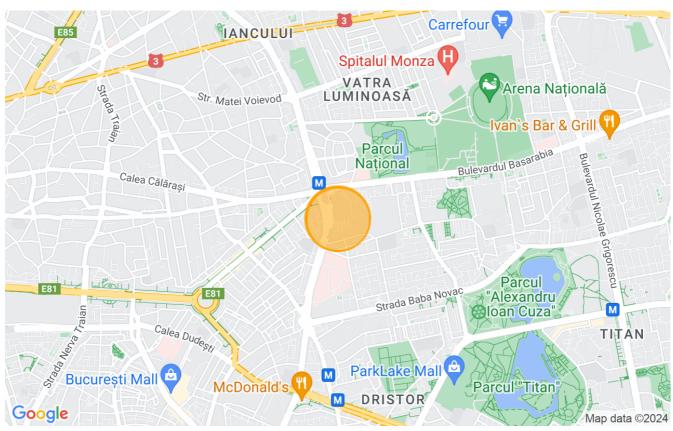

# Location

# The land is located close to Bulevardul Decebal

This plot is excellent for a residential development due to the close proximity to the Muncii metro station and the popular Decebal area with the many shops and restaurants.