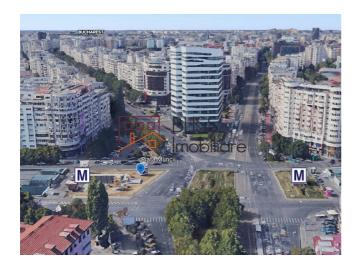

# **Description**

990 sqm Land for residential development for sale in the Piata Muncii, Decebal area.

# The land is located close to Bulevardul Decebal

This plot is excellent for a residential development due to the close proximity to the Muncii metro station and the popular Decebal area with the many shops and restaurants.