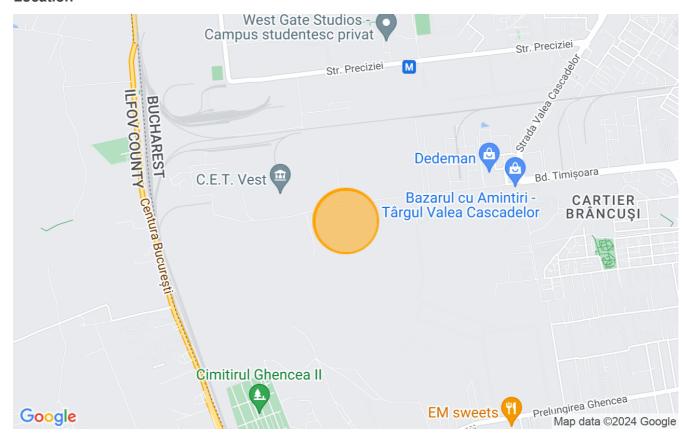

an rectangular shape with a street opening of approximately 150 m.

According to PUZ Sector 4, the land is located in the reference territorial unit M2, having the following admitted urban indicators:

- POT max = 70%
- CUT max = 3

| Land details             |                       |
|--------------------------|-----------------------|
| Land type                | Constructible land    |
| Size                     | 41,000 m <sup>2</sup> |
| Land usage coefficient   | 3                     |
| Percentage of occupation | 70%                   |
| Street openings          | 150 m                 |
| Road type                | Asphalt               |
| Protected area           | No                    |

## **Utilities**

♀ Electricity
♠ Water

♦ Natural gas

♠ Sewage
♠ Telecom

## Location