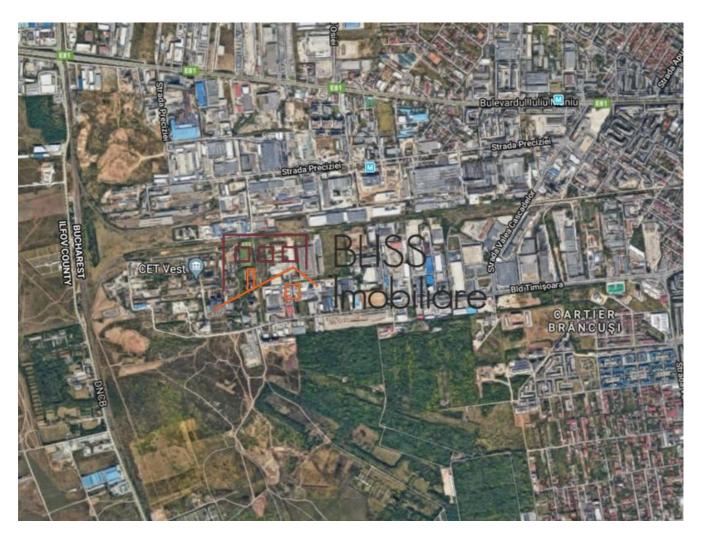

## Land of 41.000 m<sup>2</sup> free of construction

Preciziei, Bucharest

3,690,000 EUR +VAT 90 EUR / m<sup>2</sup>

Web Reference #900332

https://blissimobiliare.ro/en/land-for-sale-preciziei-bucharest-900332

## **Description**

Land of 43.000 sqm, free of construction, in the Preciziei area.

The land has an rectangular shape with a street opening of approximately 150 m.

According to PUZ Sector 4, the land is located in the reference territorial unit M2, having the following admitted urban indicators:

- POT max = 70%
- CUT max = 3

| Land details             |                       |
|--------------------------|-----------------------|
| Land type                | Constructible land    |
| Size                     | 41,000 m <sup>2</sup> |
| Land usage coefficient   | 3                     |
| Percentage of occupation | 70%                   |
| Street openings          | 150 m                 |
| Road type                | Asphalt               |
| Protected area           | No                    |