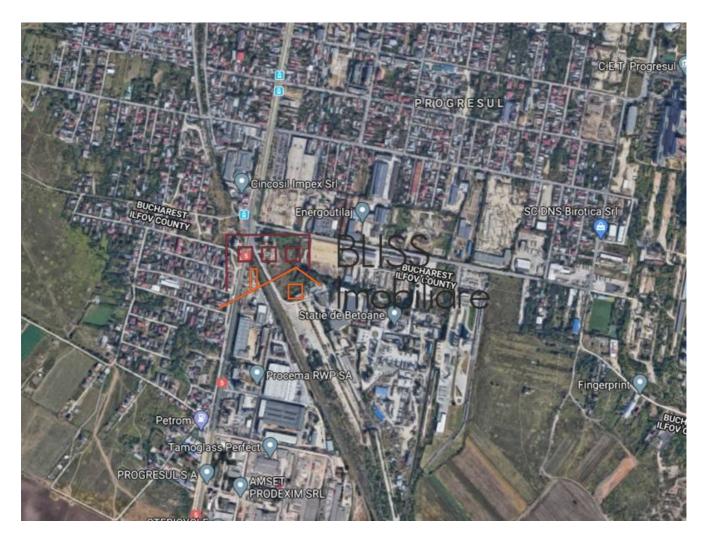

## Land of 19.500 m<sup>2</sup>

• Progresul, Bucharest

4,686,000 EUR +VAT 240 EUR / m<sup>2</sup>

Web Reference #900334

https://blissimobiliare.ro/en/land-for-sale-progresul-bucharest-900334

## Description

Land of 19,500 sqm near the Soseaua Giurgiului.

On the site are 10 buildings with an area of approximately 7200sqm:

- 3 annexes buildings
- administrative office
- hall and annexes

The land has an rectangular shape with a street opening of approximately 90m.

According to PUZ Sector 4 the land is located in the reference territorial unit CB1, having the following admitted

urban indicators:

- POT max = 50%
- CUT max = 3
- Hmax = not limited

Proposed PUZ - RLU provisions:

- POT = 45.76%
- CUT = 0.64
- Height regime: B + P + 2E.

| Land details    |                       |
|-----------------|-----------------------|
| Land type       | Constructible land    |
| Size            | 19,500 m <sup>2</sup> |
| Street openings |                       |
| Road type       | Asphalt               |
| Protected area  | No                    |