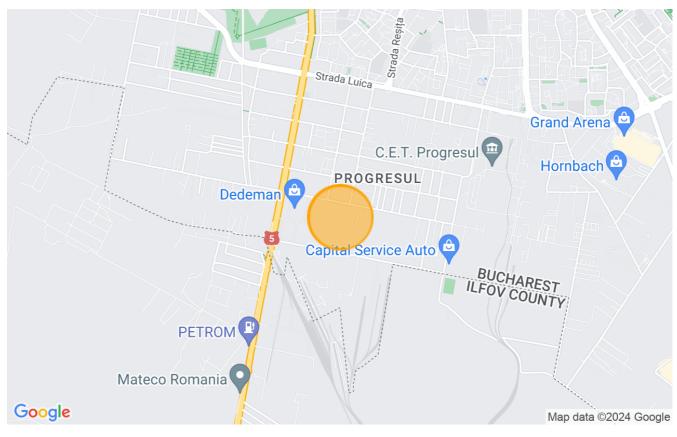

with an area of approximately 7200sqm:

- 3 annexes buildings
- administrative office
- hall and annexes

The land has an rectangular shape with a street opening of approximately 90m.

According to PUZ Sector 4 the land is located in the reference territorial unit CB1, having the following admitted

urban indicators:

- POT max = 50%
- CUT max = 3
- Hmax = not limited

Proposed PUZ - RLU provisions:

- POT = 45.76%
- CUT = 0.64
- Height regime: B + P + 2E.

| Land details    |                       |
|-----------------|-----------------------|
| Land type       | Constructible land    |
| Size            | 19,500 m <sup>2</sup> |
| Street openings |                       |
| Road type       | Asphalt               |
| Protected area  | No                    |

## Utilities



## Location



BLISS Imobiliare © 2024