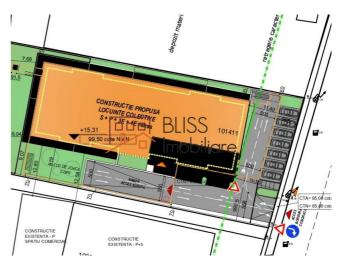

# The land is ideal for residential development.

The land has a building permit for a residential project with 42 apartments.

- Land area = 1860 sqm
- Built area 745.29sqm (by projection for POT calculation)
- Developed area 3600.49sqm (above ground)
- Total developed area 4776.76sqm (including basement)
- Terrace area 464.82sqm
- Built surface ground floor 661.31sqm
- Area of green spaces 483.03 sqm (ground floor plan)
- Roadway and parking area 484.55 sqm (ground floor)
- Pedestrian and platform area 231.11 sqm (ground floor)
- POT 39.97% CUT 1.93
- Maximum height at the cornice: Hmax = 14.50m
- 50 parking spaces 11 above-ground and 39 underground.