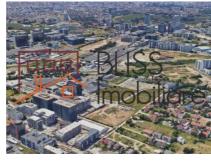

## 14.500 m<sup>2</sup> Building plot border Pipera Bucharest POT 70% CUT 3,0

7,250,000 EUR 500 EUR / m<sup>2</sup>

Web Reference #900376

https://blissimobiliare.ro/en/land-for-sale-aviatiei-promenada-mall-metro-pipera-bucharest-900376

#### **Description**

Building plot of 14,500sqm in the Aviatiei OMV Pipera area, located 15 minutes walk from the Aurel Vlaicu metro station.

# Situated between Aviatiei and OMV Pipera with large opening on main road

According to PUZ Inel Median, the land is included in the following subzones:

- UTR 3 34 Subzone of public green spaces with unlimited access POT = 15%, CUT = 0.2; allowed uses: planted spaces, street furniture, parking lots, buildings for culture, sports recreation and annexes that do not exceed 15% of the total area.
- UTR 3 35 Mixed subzone with POT = 70%, CUT = 3, Maximum allowed height GF + 14F.
- The maximum surface that can be built in UTR 3 35 is ~ 6.200sqm.