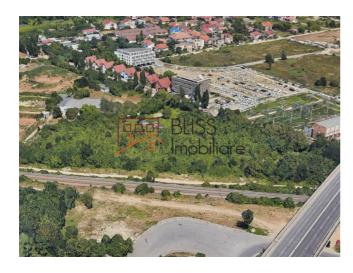

#### **Description**

Building plot of 14,500sqm in the Aviatiei OMV Pipera area, located 15 minutes walk from the Aurel Vlaicu metro station.

# Situated between Aviatiei and OMV Pipera with large opening on main road

According to PUZ Inel Median, the land is included in the following subzones:

- UTR 3 34 Subzone of public green spaces with unlimited access POT = 15%, CUT = 0.2; allowed uses: planted spaces, street furniture, parking lots, buildings for culture, sports recreation and annexes that do not exceed 15% of the total area.
- UTR 3 35 Mixed subzone with POT = 70%, CUT = 3, Maximum allowed height GF + 14F.
- The maximum surface that can be built in UTR 3 35 is ~ 6.200sqm.

The land has all the utilities at the property limit.

| Land details             |                    |
|--------------------------|--------------------|
| Land type                | Constructible land |
| Size                     | 14,500 m²          |
| Land usage coefficient   | 3                  |
| Percentage of occupation | 70%                |
| Street openings          |                    |
| Road type                | Asphalt            |
| Protected area           | No                 |