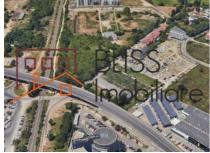

## 14.500 m<sup>2</sup> Building plot border Pipera Bucharest POT 70% CUT 3,0

7,250,000 EUR 500 EUR / m<sup>2</sup>

Web Reference #900376

https://blissimobiliare.ro/en/land-for-sale-aviatiei-promenada-mall-metro-pipera-bucharest-900376

#### **Description**

Building plot of 14,500sqm in the Aviatiei OMV Pipera area, located 15 minutes walk from the Aurel Vlaicu metro station.

# Situated between Aviatiei and OMV Pipera with large opening on main road

According to PUZ Inel Median, the land is included in the following subzones:

- UTR 3 34 Subzone of public green spaces with unlimited access POT = 15%, CUT = 0.2; allowed uses: planted spaces, street furniture, parking lots, buildings for culture, sports recreation and annexes that do not exceed 15% of the total area.
- UTR 3 35 Mixed subzone with POT = 70%, CUT = 3, Maximum allowed height GF + 14F.
- The maximum surface that can be built in UTR 3 35 is ~ 6.200sqm.