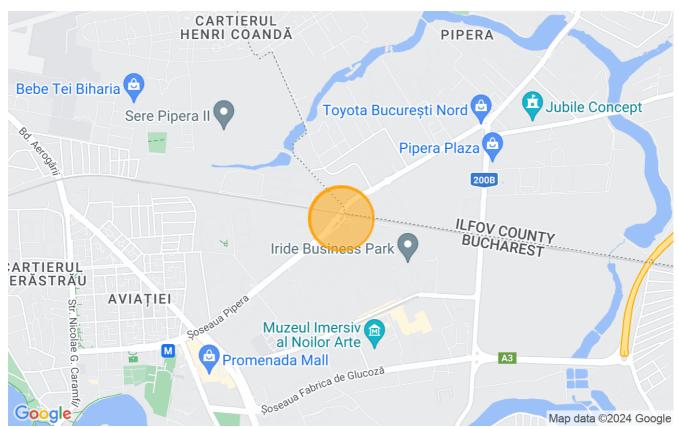

do not exceed 15% of the total area.
- UTR 3 35 Mixed subzone with POT = 70%, CUT = 3, Maximum allowed height GF + 14F.
- The maximum surface that can be built in UTR 3 35 is ~ 6.200sqm.

The land has all the utilities at the property limit.

| Land details             |                    |
|--------------------------|--------------------|
| Land type                | Constructible land |
| Size                     | 14,500 m²          |
| Land usage coefficient   | 3                  |
| Percentage of occupation | 70%                |
| Street openings          |                    |
| Road type                | Asphalt            |
| Protected area           | No                 |

#### **Utilities**

 ♀
 Electricity

 ♠
 Water

 ♦
 Natural gas

 ♦
 Sewage

 ♦
 Telecom

#### Location



### **Photos**













BLISS Imobiliare © 2024