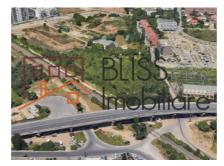

## 14.500 m<sup>2</sup> Building plot border Pipera Bucharest POT 70% CUT 3,0

7,250,000 EUR 500 EUR / m<sup>2</sup>

Web Reference #900376

https://blissimobiliare.ro/en/land-for-sale-aviatiei-promenada-mall-metro-pipera-bucharest-900376

#### **Description**

Building plot of 14,500sqm in the Aviatiei OMV Pipera area, located 15 minutes walk from the Aurel Vlaicu metro station.

# Situated between Aviatiei and OMV Pipera with large opening on main road

According to PUZ Inel Median, the land is included in the following subzones:

- UTR 3 34 Subzone of public green spaces with unlimited access POT = 15%, CUT = 0.2; allowed uses: planted spaces, street furniture, parking lots, buildings for culture, sports recreation and annexes that do not exceed 15% of the total area.
- UTR 3 35 Mixed subzone with POT = 70%, CUT = 3, Maximum allowed height GF + 14F.
- The maximum surface that can be built in UTR 3 35 is ~ 6.200sqm.