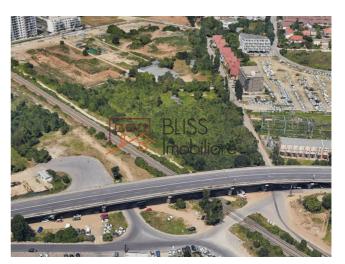

#### **Description**

Building plot of 14,500sqm in the Aviatiei OMV Pipera area, located 15 minutes walk from the Aurel Vlaicu metro station.

# Situated between Aviatiei and OMV Pipera with large opening on main road

According to PUZ Inel Median, the land is included in the following subzones:

- UTR 3 34 Subzone of public green spaces with unlimited access POT = 15%, CUT = 0.2; allowed uses: planted spaces, street furniture, parking lots, buildings for culture, sports recreation and annexes that do not exceed 15% of the total area.
- UTR 3 35 Mixed subzone with POT = 70%, CUT = 3, Maximum allowed height GF + 14F.
- The maximum surface that can be built in UTR 3 35 is ~ 6.200sqm.

The land has all the utilities at the property limit.

| Land details             |                    |
|--------------------------|--------------------|
| Land type                | Constructible land |
| Size                     | 14,500 m²          |
| Land usage coefficient   | 3                  |
| Percentage of occupation | 70%                |
| Street openings          |                    |
| Road type                | Asphalt            |
| Protected area           | No                 |