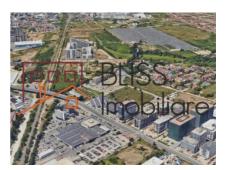

## 14.500 m<sup>2</sup> Building plot border Pipera Bucharest POT 70% CUT 3,0

7,250,000 EUR 500 EUR / m<sup>2</sup>

Web Reference #900376

https://blissimobiliare.ro/en/land-for-sale-aviatiei-promenada-mall-metro-pipera-bucharest-900376

#### **Description**

Building plot of 14,500sqm in the Aviatiei OMV Pipera area, located 15 minutes walk from the Aurel Vlaicu metro station.

# Situated between Aviatiei and OMV Pipera with large opening on main road

According to PUZ Inel Median, the land is included in the following subzones:

- UTR 3 34 Subzone of public green spaces with unlimited access POT = 15%, CUT = 0.2; allowed uses: planted spaces, street furniture, parking lots, buildings for culture, sports recreation and annexes that do not exceed 15% of the total area.
- UTR 3 35 Mixed subzone with POT = 70%, CUT = 3, Maximum allowed height GF + 14F.
- The maximum surface that can be built in UTR 3 35 is ~ 6.200sqm.