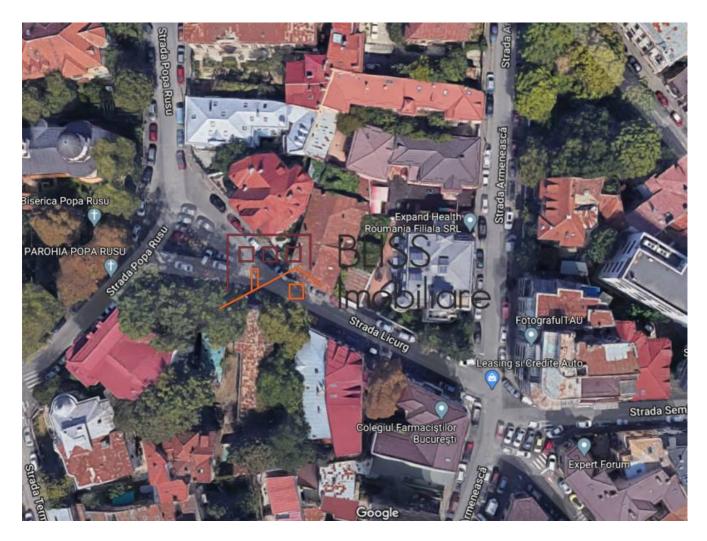

### Land of 470 m<sup>2</sup>

• Cartierul Armeneasca, Bucharest

450,000 EUR 957 EUR / m<sup>2</sup> Web Reference #900468

https://blissimobiliare.ro/en/land-for-sale-km-0-ultracentral-bucharest-900468

## **Description**

Building in the center of Bucharest, in Armeneasca area composed of land with an area of 470 sqm and two buildings with a single level and an area of 268 sqm and 60sqm.

# The land is positioned just 12 minutes walk from the University.

The building is located in the Protected Area no. 39 - Armeneasca:

- Maximum allowed POT = 50%,
- Maximum allowed CUT = 1.8.

The land benefits from all utilities: electricity, water, sewerage, gas.