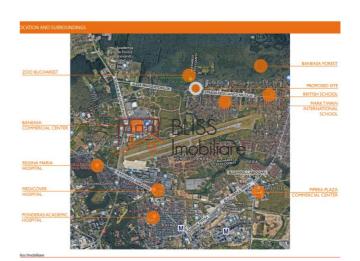

The location is served by all municipality utility networks:

• Water, gas, electricity, sewage, on the land.

Points of interest just within a 10 minutes reach:

- International schools:
  - American International School of Bucharest
  - British School of Bucharest
  - Cambridge School of Bucharest
  - Lycée Français Anna de Noailles
  - Mark Twain
  - Avenor
  - Many others
- Social, sports, leisure:
  - Stejarii Country Club
  - World Class Atlantis
  - World Class Jolie Ville
  - Baneasa Zoo
  - Baneasa Forest
- Malls:
  - Baneasa Shopping City
  - Jolie Ville
  - Strip Mall

## Location