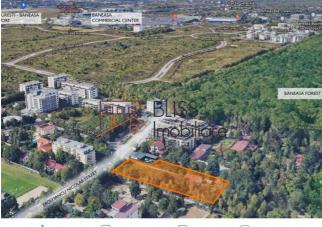

# Land 4,347 m²

♥ Iancu Nicolae Baneasa Zoo, Bucharest

Web Reference #900500

 5
 5
 minutes
 for the Banesas Commercial Center.
 for the Banesas Commercial Center.
 for the Heratarau Park.
 for the Vectoriei Square.

### Description

Superb opportunity: Land for premium residential project development on the popular lancu Nicolae area next to the Baneasa Zoo and Baneasa Forest. Large opening on the main street with public transport in front of the land plot.

- Location:
  - Land located in the north of Bucharest, in Voluntari, Erou Iancu Nicolae Street, next to the Baneasa Zoo and Forest.
  - The lancu Nicolae area is part of the premium residential Northern suburb of Bucharest. This area has initially been developed as premium housing area with villas and houses of which several in gated compounds. Since the last 10 years new developments have been mainly large and boutique residential apartment projects. Due to the presence of the many private International Schools this area has been serving the international expat community for families with school going children.