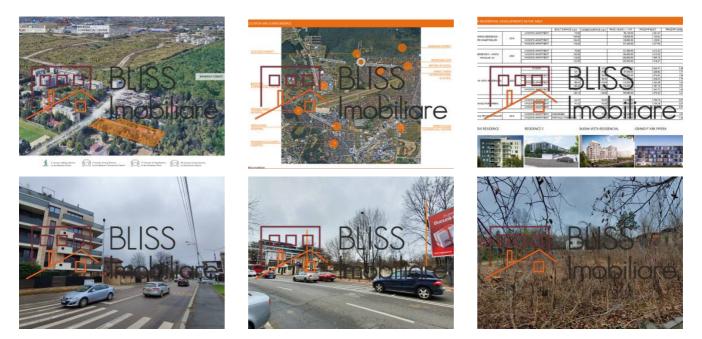

,810.4         |
|                                       |      | 3 ROOMS APARTMENT | PARTIALLY FURNISHED | 119.00               | 162,300.00         |                | 1,363.8         |

NORDIS RESIDENCE

**RESIDENCE 5** 

BUENA VISTA RESIDENCIAL

GRAND P'ARK PIPERA



| Land details             |                      |
|--------------------------|----------------------|
| Land type                | Constructible land   |
| Size                     | 4,347 m <sup>2</sup> |
| Land usage coefficient   | 2.2                  |
| Percentage of occupation | 40%                  |
| Street openings          | 32.5 m               |
| Road type                | Asphalt              |
| Protected area           | No                   |

## Utilities





Telecom



## Location



### **Photos**



BLISS Imobiliare © 2024