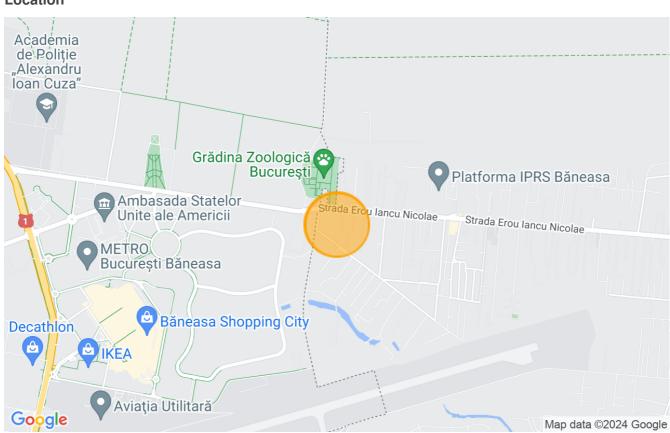

- Location:
  - Land located in the north of Bucharest, in Voluntari, Erou Iancu Nicolae Street, next to the Baneasa Zoo and Forest.
  - The lancu Nicolae area is part of the premium residential Northern suburb of Bucharest. This area has initially been developed as premium housing area with villas and houses of which several in gated compounds. Since the last 10 years new developments have been mainly large and boutique residential apartment projects. Due to the presence of the many private International Schools this area has been serving the international expat community for families with school going children.

## Location