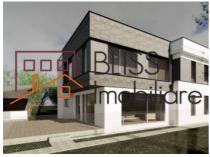

### **Description**

Land in Erou Iancu Nicolae Jolie Ville area, 21ml opening on a 4m asphalt easement road, with exit to Potcoavei road.

The land is located between houses, in a premium residential area. It benefits from all utilities: running water, sewerage, gas, electricity. It has a rectangular shape of 21 x 48 m.

The land is for sale with an urbanism certificate for the construction of the Gf + 1F house, CUT 1, POT 40%, it has issued the permits for the construction of a passive house.

The land is five - ten minutes away from: