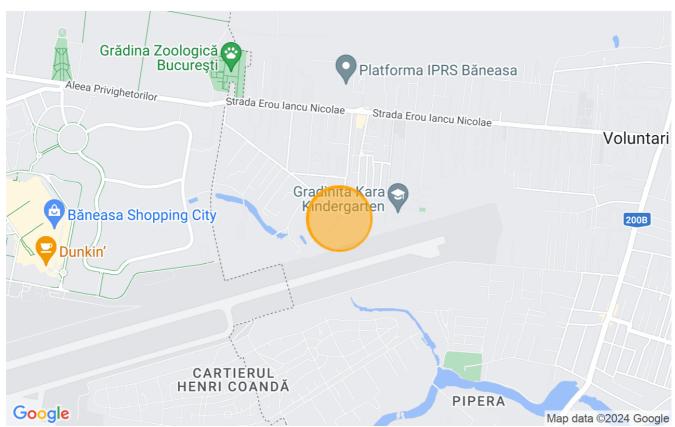

al schools: American School, British School, Lycee Francais, Mark Twain or Avenor;
- malls: Baneasa Shopping City, Jolie Ville or Strip Mall;
- social and sports clubs: Stejarii Country Club, Atlantis Club or World Class at Jolie Ville;
- public transport

| Land details             |                    |
|--------------------------|--------------------|
| Land type                | Constructible land |
| Size                     | 1,400 m²           |
| Land usage coefficient   | 1                  |
| Percentage of occupation | 40%                |
| Street openings          | 21 m               |
| Road type                | Asphalt            |
| Protected area           | No                 |

### **Utilities**

☑ Electricity
☑ Water
☑ Natural gas

☑ Sewage
(•) Telecom

### Location



# **Photos**









BLISS Imobiliare © 2024