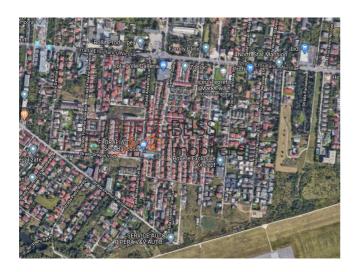

### **Description**

Land in Erou Iancu Nicolae Jolie Ville area, 21ml opening on a 4m asphalt easement road, with exit to Potcoavei road.

The land is located between houses, in a premium residential area. It benefits from all utilities: running water, sewerage, gas, electricity. It has a rectangular shape of 21 x 48 m.

| Land details             |                    |
|--------------------------|--------------------|
| Land type                | Constructible land |
| Size                     | 1,400 m²           |
| Land usage coefficient   | 1                  |
| Percentage of occupation | 40%                |
| Street openings          | 21 m               |
| Road type                | Asphalt            |
| Protected area           | No                 |