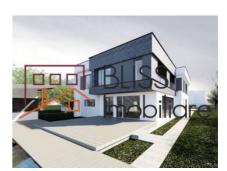

### **Description**

Land in Erou Iancu Nicolae Jolie Ville area, 21ml opening on a 4m asphalt easement road, with exit to Potcoavei road.

The land is located between houses, in a premium residential area. It benefits from all utilities: running water, sewerage, gas, electricity. It has a rectangular shape of 21 x 48 m.

The land is for sale with an urbanism certificate for the construction of the Gf + 1F house, CUT 1, POT 40%, it has issued the permits for the construction of a passive house.

The land is five - ten minutes away from: