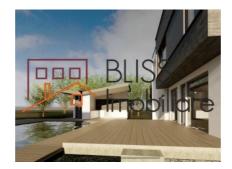

### **Description**

Land in Erou Iancu Nicolae Jolie Ville area, 21ml opening on a 4m asphalt easement road, with exit to Potcoavei road.

The land is located between houses, in a premium residential area. It benefits from all utilities: running water, sewerage, gas, electricity. It has a rectangular shape of 21 x 48 m.

The land is for sale with an urbanism certificate for the construction of the Gf + 1F house, CUT 1, POT 40%, it has issued the permits for the construction of a passive house.

The land is five - ten minutes away from: