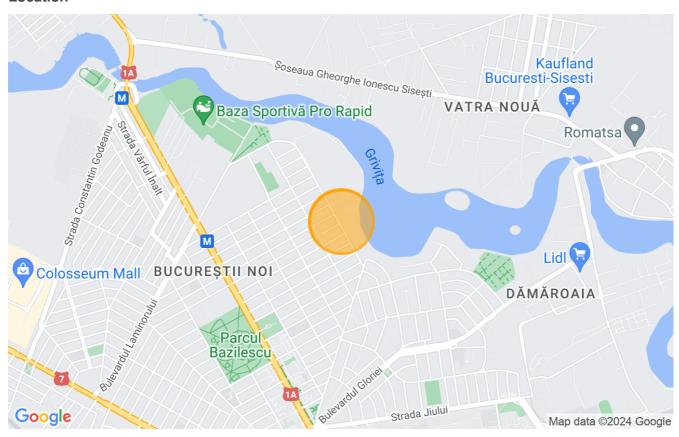

cording to PUG regulations:

- L1d maximum POT = 20%, maximum CUT = 0.4 (GF + 1F); 0.7 (GF + 2F);
- V4 maximum POT = 15%, maximum CUT = 0.2.

For plots with an area between 1500 sqm and 3000 sqm, street front bigger than 30 m or with a ratio of sides between 1/3 and 1/5, the construction method will be specified by PUD.

| Land details             |                    |
|--------------------------|--------------------|
| Land type                | Constructible land |
| Size                     | 2,418 m²           |
| Percentage of occupation | 20%                |
| Street openings          |                    |
| Road type                | Asphalt            |
| Protected area           | No                 |

## **Utilities**

 Q Electricity
 ♠ Water

 Sewage
 ♠ Telecom

## Location