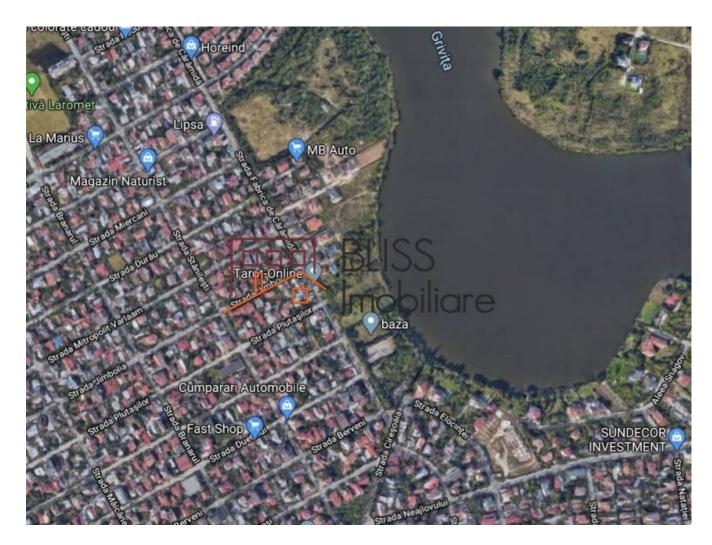

## Land of 2.418 m<sup>2</sup>

• Lacul Grivita, Bucharest

875,000 EUR 362 EUR / m<sup>2</sup> Web Reference #900520

https://blissimobiliare.ro/en/land-for-sale-bucurestii-noi-damaroaia-chitila-bucharest-900520

## **Description**

Land with an area of 2418sqm in the north of Bucharest, in the Baneasa - Bucurestii Noi area.

# The land is ideal for residential development.

The land is located on the shores of Lake Grivita, just 15 minutes walk from Laminorului subway station.

According to CU, the land is located in subzone L1d - small individual dwellings located in the area of planted corridors proposed to improve the climate and in subzone V4 - green spaces for the protection of watercourses.