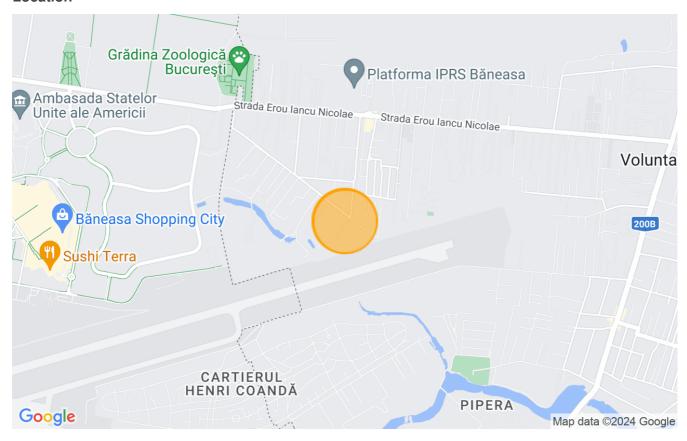

:

- international schools: American School, British School, Lycee Français, Mark Twain or Avenor;
- malls: Baneasa Shopping City, Jolie Ville or Strip Mall;
- social and sports clubs: Stejarii Country Club, Atlantis Club or World Class at Jolie Ville;
- public transport .

| Land details             |                    |
|--------------------------|--------------------|
| Land type                | Constructible land |
| Size                     | 1,350 m²           |
| Land usage coefficient   | 2.2                |
| Percentage of occupation | 40%                |
| Street openings          | 26.5 m             |
| Road type                | Asphalt            |
| Protected area           | No                 |

## **Utilities**

☑ Electricity
☑ Water

☑ Sewage
☑ Telecom

## Location