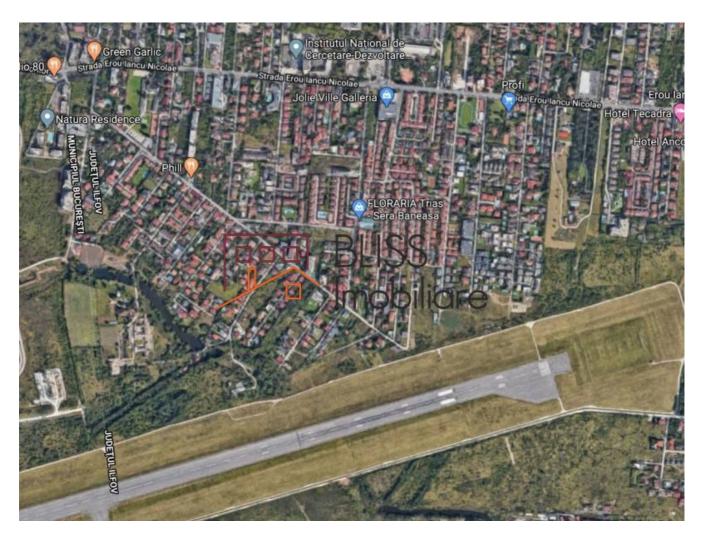

## **Description**

Buildable, free, urban land of 2,500 sqm located in the north of Bucharest, in the Voluntari - Pipera area.

# The land is ideal for residential development.

The land has a nice square shape and an opening of about 50m to asphalted & light easement road, with a with of 4-6m. The acces on the easement road is from Drumul Potcoavei. Length of easement road from main road to the plot is ~ 150m.

The land is five - ten minutes away from:

- international schools: American School, British School, Lycee Français, Mark Twain or Avenor;
- malls: Baneasa Shopping City, Jolie Ville or Strip Mall;
- social and sports clubs: Stejarii Country Club, Atlantis Club or World Class at Jolie Ville;
- public transport .