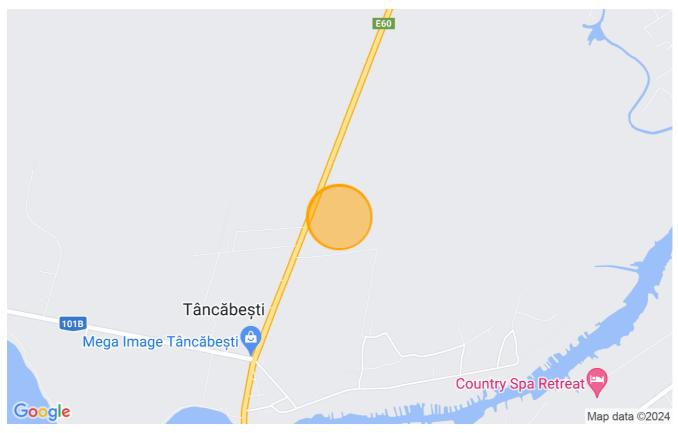

# 7,415 sqm Development Land DN1 for Versatile Opportunities

P Tâncăbești, Bucharest / Ilfov

235,000 EUR +<sup>VAT</sup> 32 EUR / m<sup>2</sup>

Web Reference #900581

https://blissimobiliare.ro/en/land-for-sale-snagov-bucharest-ilfov-900581

## Middle Class Residential Dreams Begin Here

This buildable land with a surface of 7.415 sqm has an opening to the DN1 (The national road connecting Bucharest via Otopeni with Ploiesti) of 75ml. The distance to the Bucharest ring road is only 17kms and to the Ploiesti ring road only 24kms.