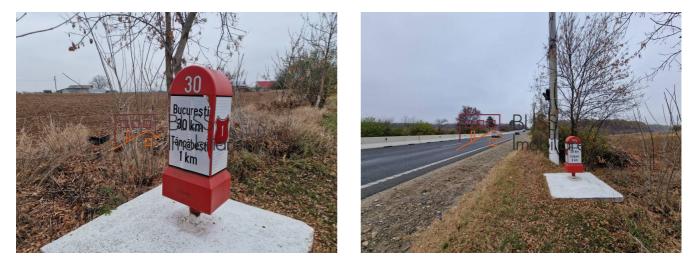

## Middle Class Residential Dreams Begin Here

This buildable land with a surface of 7.415 sqm has an opening to the DN1 (The national road connecting Bucharest via Otopeni with Ploiesti) of 75ml. The distance to the Bucharest ring road is only 17kms and to the Ploiesti ring road only 24kms.