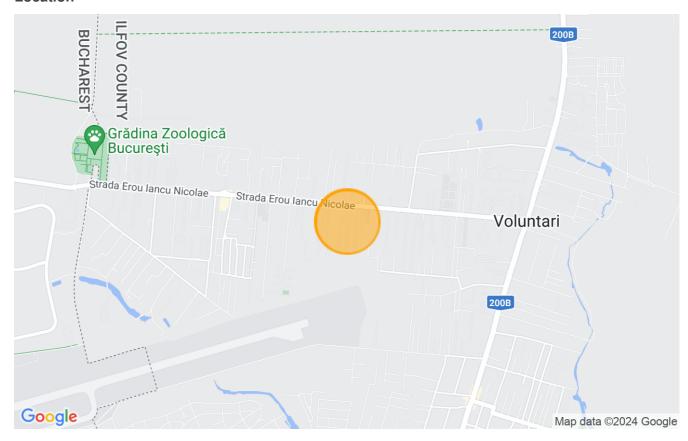

#### Location

Urban land located in the north of Bucharest, in Voluntari - Pipera area, with an opening of 20.5m on Erou lancu Nicolae street, with a rectangular shape.

- Urban technical parameter UTR M1 subzone of mixed use functions services, retail, housing.
- POT 40%, CUT 2.2, Height regim P+6

# Location