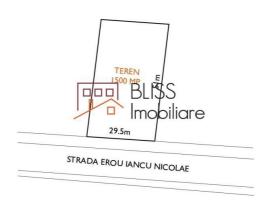

## Land of 1.500 m<sup>2</sup>

lancu Nicolae, Bucharest / Ilfov

1,400,000 EUR 933 EUR / m<sup>2</sup> Web Reference #900602

https://blissimobiliare.ro/en/land-for-sale-iancu-nicolae-pipera-bucharest-ilfov-900602

#### Location

Urban land located in the north of Bucharest, in Voluntari - Pipera area, with an opening of 20.5m on Erou lancu Nicolae street, with a rectangular shape.

- Urban technical parameter UTR M1 subzone of mixed use functions services, retail, housing.
- POT 40%, CUT 2.2, Height regim P+6

- social and sports clubs: Stejarii Country Club, Atlantis Club or World Class at Jolie Ville;
- public transport

| Land details             |                      |
|--------------------------|----------------------|
| Land type                | Constructible land   |
| Size                     | 1,500 m <sup>2</sup> |
| Land usage coefficient   | 2.2                  |
| Percentage of occupation | 40%                  |
| Street openings          | 30 m                 |
| Road type                | Asphalt              |
| Protected area           | No                   |