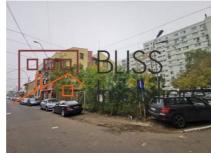

## Plot of 352 sqm sector 1 Bucharest boutique residential project

Panu Manta, Bucharest

200,000 EUR 568 EUR / m<sup>2</sup>

Web Reference #900729

https://blissimobiliare.ro/en/land-for-sale-piata-victoriei-bucharest-900729

#### **Description**

This plot of 352 sqm is excellent for for a small boutique residential development. Situated in the Banu Manta area near the City Hall of Sector 1.

The land has an area of 352 sqm and an opening to the street of 15.3 m.

It has the urban coefficients CUT 1.3 and POT 45% and is ideal for the construction of a building with height regime Ug+Gf+2F+At, with a maximum above-ground surface of 457 sqm.

| Land details             |                    |
|--------------------------|--------------------|
| Land type                | Constructible land |
| Size                     | 352 m²             |
| Land usage coefficient   | 1.3                |
| Percentage of occupation | 45%                |
| Street openings          | 15.3 m             |
| Road type                | Asphalt            |
| Protected area           | No                 |