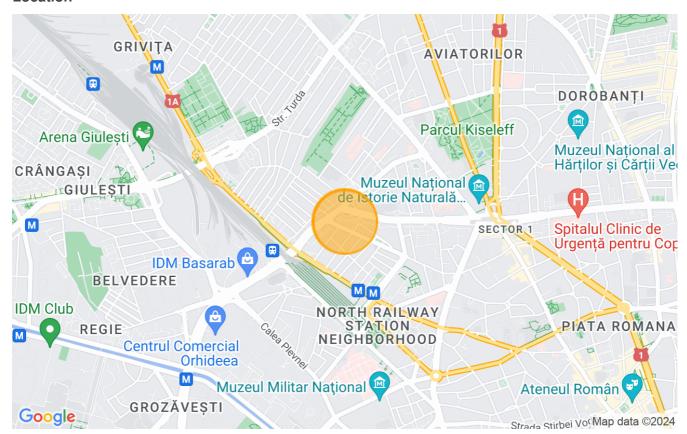

# Just 15 minutes walking to Piata Victoriei and 6 minutes to the metro

This area is dynamic and suitable for those with an active lifestyle and looking to get as close as possible to all the parts of the city.

Located at only a few minutes walk away from the intersection of Banu Manta Boulevard with Nicolae Titulescu Road, crossed by tramway 1 which connects Sector 2 and Sector 6.

| Piata Victoriei is at a 15 minutes walk and the nearest metro station (Basarab) is just a 6 minutes walk. |  |  |
|-----------------------------------------------------------------------------------------------------------|--|--|
|                                                                                                           |  |  |
|                                                                                                           |  |  |
|                                                                                                           |  |  |
|                                                                                                           |  |  |
|                                                                                                           |  |  |
|                                                                                                           |  |  |
|                                                                                                           |  |  |
|                                                                                                           |  |  |
|                                                                                                           |  |  |
|                                                                                                           |  |  |
|                                                                                                           |  |  |
|                                                                                                           |  |  |
|                                                                                                           |  |  |
|                                                                                                           |  |  |
|                                                                                                           |  |  |
|                                                                                                           |  |  |
|                                                                                                           |  |  |
|                                                                                                           |  |  |
|                                                                                                           |  |  |
|                                                                                                           |  |  |
|                                                                                                           |  |  |
|                                                                                                           |  |  |
|                                                                                                           |  |  |
|                                                                                                           |  |  |
|                                                                                                           |  |  |
|                                                                                                           |  |  |
|                                                                                                           |  |  |
|                                                                                                           |  |  |
|                                                                                                           |  |  |
|                                                                                                           |  |  |
|                                                                                                           |  |  |
|                                                                                                           |  |  |
|                                                                                                           |  |  |
|                                                                                                           |  |  |
|                                                                                                           |  |  |
|                                                                                                           |  |  |
|                                                                                                           |  |  |
|                                                                                                           |  |  |
|                                                                                                           |  |  |
|                                                                                                           |  |  |
|                                                                                                           |  |  |

#### Location