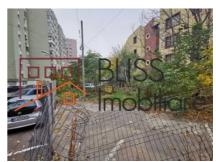

## Plot of 352 sqm sector 1 Bucharest boutique residential project

Panu Manta, Bucharest

200,000 EUR 568 EUR / m<sup>2</sup>

Web Reference #900729

https://blissimobiliare.ro/en/land-for-sale-piata-victoriei-bucharest-900729

#### **Description**

This plot of 352 sqm is excellent for for a small boutique residential development. Situated in the Banu Manta area near the City Hall of Sector 1.

The land has an area of 352 sqm and an opening to the street of 15.3 m.

It has the urban coefficients CUT 1.3 and POT 45% and is ideal for the construction of a building with height regime Ug+Gf+2F+At, with a maximum above-ground surface of 457 sqm.

| Land details             |                    |
|--------------------------|--------------------|
| Land type                | Constructible land |
| Size                     | 352 m²             |
| Land usage coefficient   | 1.3                |
| Percentage of occupation | 45%                |
| Street openings          | 15.3 m             |
| Road type                | Asphalt            |
| Protected area           | No                 |