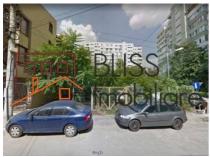

## Plot of 352 sqm sector 1 Bucharest boutique residential project

Panu Manta, Bucharest

200,000 EUR 568 EUR / m<sup>2</sup>

Web Reference #900729

https://blissimobiliare.ro/en/land-for-sale-piata-victoriei-bucharest-900729

#### **Description**

This plot of 352 sqm is excellent for for a small boutique residential development. Situated in the Banu Manta area near the City Hall of Sector 1.

The land has an area of 352 sqm and an opening to the street of 15.3 m.

It has the urban coefficients CUT 1.3 and POT 45% and is ideal for the construction of a building with height regime Ug+Gf+2F+At, with a maximum above-ground surface of 457 sqm.

| Land details             |                    |
|--------------------------|--------------------|
| Land type                | Constructible land |
| Size                     | 352 m²             |
| Land usage coefficient   | 1.3                |
| Percentage of occupation | 45%                |
| Street openings          | 15.3 m             |
| Road type                | Asphalt            |
| Protected area           | No                 |