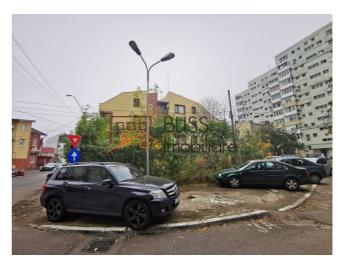

#### **Description**

This plot of 352 sqm is excellent for for a small boutique residential development. Situated in the Banu Manta area near the City Hall of Sector 1.

The land has an area of 352 sqm and an opening to the street of 15.3 m.

It has the urban coefficients CUT 1.3 and POT 45% and is ideal for the construction of a building with height regime Ug+Gf+2F+At, with a maximum above-ground surface of 457 sqm.

The land has a fencing permit.

The position of the land is very attractive as it is isolated from the noise of the area being behind the large buildings situated at the busy street, having, at the same time, access to all its benefits.