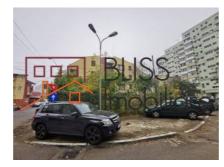

## Plot of 352 sqm sector 1 Bucharest boutique residential project

Panu Manta, Bucharest

200,000 EUR 568 EUR / m<sup>2</sup>

Web Reference #900729

https://blissimobiliare.ro/en/land-for-sale-piata-victoriei-bucharest-900729

#### **Description**

This plot of 352 sqm is excellent for for a small boutique residential development. Situated in the Banu Manta area near the City Hall of Sector 1.

The land has an area of 352 sqm and an opening to the street of 15.3 m.

It has the urban coefficients CUT 1.3 and POT 45% and is ideal for the construction of a building with height regime Ug+Gf+2F+At, with a maximum above-ground surface of 457 sqm.

| Land details             |                    |
|--------------------------|--------------------|
| Land type                | Constructible land |
| Size                     | 352 m²             |
| Land usage coefficient   | 1.3                |
| Percentage of occupation | 45%                |
| Street openings          | 15.3 m             |
| Road type                | Asphalt            |
| Protected area           | No                 |