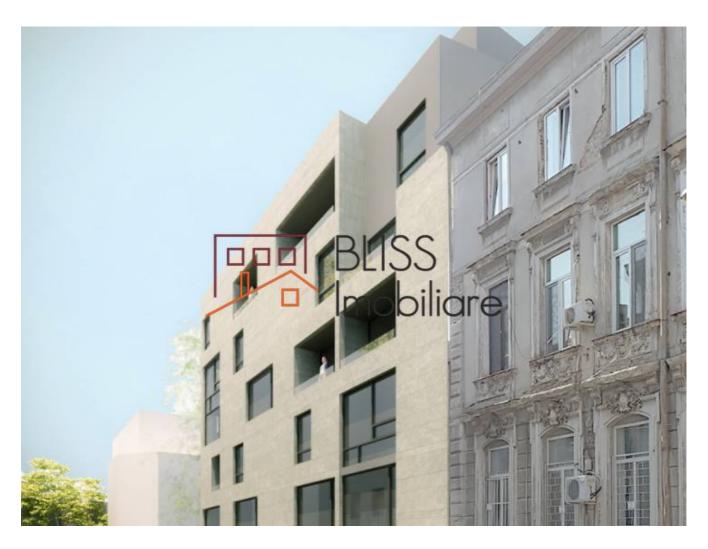

## **Description**

Plot of land located in Cismigiu area, with an area of 430 sqm and an opening of approximately 42m on 2 streets.

The land is located, from urbanistic point of view, in Protected Area no. 23 – Stirbei Voda. The maximum allowed height regime is GF + 4F + 5 withdrawn. The land benefits of multiple development possibilities.

A conceptual study for a residential development is already prepared.

On the land there area some buildings that need to be demolished. Buildings are not listed as historical monuments.

According to the urban regulations, in addition to housing, the following functions can be developed on the land: commercial spaces, offices, cultural spaces or hotels.