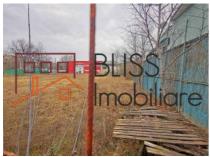

#### **Description**

The property consists of a rectangular plot, 37 sqm opening to the street and 53ml deep) of 2.000 sqm situated in a quiet one way street with an exit on the main boulevard. In the direct vicinity you find many shops, restaurants and public transport is just a few steps away. The LIDL supermarket is only 500 meters away.

## **Photos**

BLISS Imobiliare © 2024