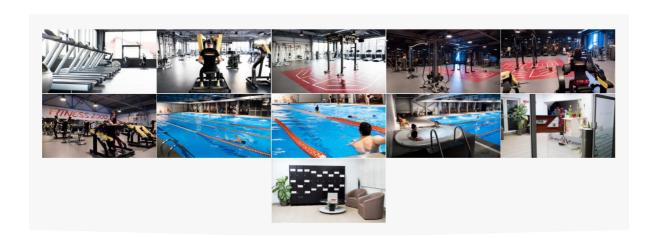

- POT = 40%
- CUT = 1.56
- Config = S + P + 3E
- Height = 13m

A large sport facility is just across the street offering fitness and swimming pool facilities. A nice tennis court is just next to the plot.