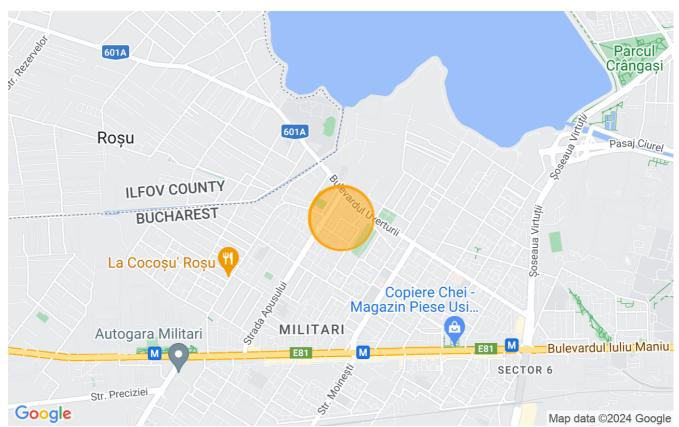

10.2020 present the following coordinates:

- POT = 40%
- CUT = 1.56
- Config = S + P + 3E
- Height = 13m

A large sport facility is just across the street offering fitness and swimming pool facilities. A nice tennis court is just next to the plot.



| Land details             |                      |
|--------------------------|----------------------|
| Land type                | Constructible land   |
| Size                     | 2,000 m <sup>2</sup> |
| Land usage coefficient   | 1.56                 |
| Percentage of occupation | 40%                  |
| Street openings          |                      |
| Road type                | Asphalt              |
| Protected area           | No                   |

### **Utilities**

☑ Electricity
☑ Water

☑ Sewage
(♠) Telecom

#### Location



## **Photos**











BLISS Imobiliare © 2024