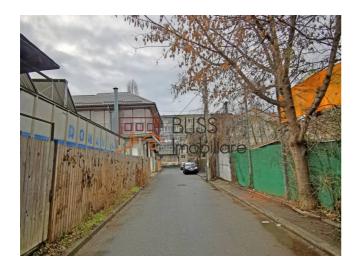

#### **Description**

The property consists of a rectangular plot, 37 sqm opening to the street and 53ml deep) of 2.000 sqm situated in a quiet one way street with an exit on the main boulevard. In the direct vicinity you find many shops, restaurants and public transport is just a few steps away. The LIDL supermarket is only 500 meters away.

# Excellent for boutique residential development

In the direct area many residential developments, mainly larger high rise, projects, ongoing targeting the Romanian middle class. This plot offers an excellent opportunity to develop a small boutique residential condominium targeting a different kind of middle class looking for privacy and smaller buildings.

The popular Militari neighborhood is just around the corner as this plot is situated between Virtutii and Iuliu Maniu. The nearest metro station is just 15 minutes walking.

The building certificate of 15.10.2020 present the following coordinates: