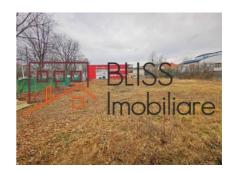

#### **Description**

The property consists of a rectangular plot, 37 sqm opening to the street and 53ml deep) of 2.000 sqm situated in a quiet one way street with an exit on the main boulevard. In the direct vicinity you find many shops, restaurants and public transport is just a few steps away. The LIDL supermarket is only 500 meters away.

## **Photos**

BLISS Imobiliare © 2024