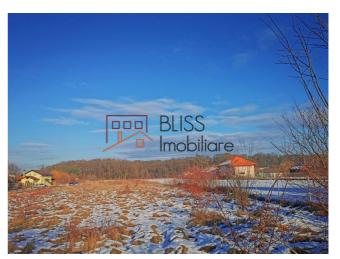

The area north to the subject properties is characterized by a high density of residential dwellings and luxurious villas facing the lake, while the area closing Soseaua Snagov is concentrating small houses and generous size plots of undeveloped land.

#### Current condition

The area where the properties are located resulted in being used for agriculture; however, the subject site is occupied by spontaneous vegetation.