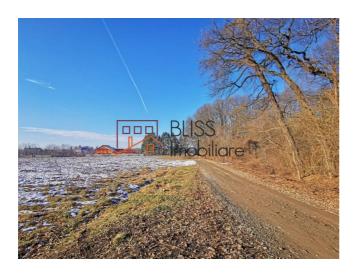

The property is of regular shape, not associable to any geometric figure, with frontage of about 60 m onto Snagov Forest (more specifically to a gravel road – known as Salcamilor Street) and a distance of about 145 m at the most distant point in respect to the road, being neighbored to the North by several residential properties. The area is of generally leveled topography, with no significant slope, occupied by spontaneous vegetation.

#### Current condition

The area where the properties are located resulted in being used for agriculture; however, the subject site is occupied by spontaneous vegetation.