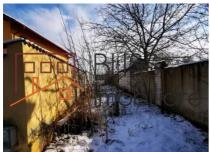

The property is of regular shape, not associable to any geometric figure, with frontage of about 60 m onto Snagov Forest (more specifically to a gravel road – known as Salcamilor Street) and a distance of about 145 m at the most distant point in respect to the road, being neighbored to the North by several residential properties. The area is of generally leveled topography, with no significant slope, occupied by spontaneous vegetation.

#### Current condition

The area where the properties are located resulted in being used for agriculture; however, the subject site is occupied by spontaneous vegetation.