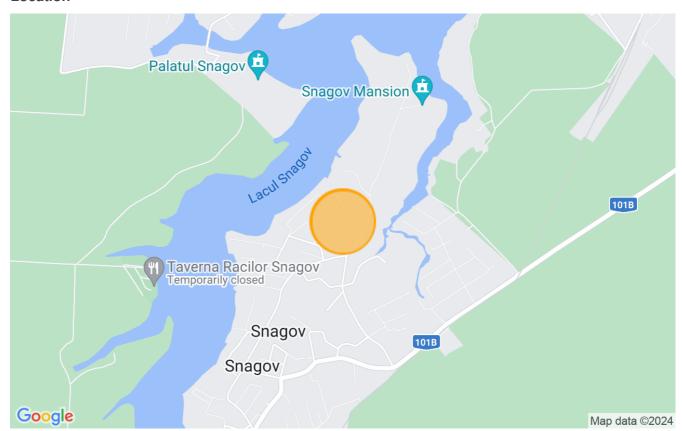

city and gas are in the neighboring area.

From a seismic point of view, according to the Romanian Normative SR 11100/1-93, the territory of the location ranges in the seismic area for a value of 81 (where "1" means an interval of 50 years for the return).

| Land details             |                       |
|--------------------------|-----------------------|
| Land type                | Constructible land    |
| Size                     | 10,107 m <sup>2</sup> |
| Land usage coefficient   | 0.8                   |
| Percentage of occupation | 20%                   |
| Street openings          | 60 m                  |
| Road type                | Gravel                |
| Protected area           | No                    |

## **Utilities**

C Electricity

H

Natural gas

#### Location



## **Photos**













BLISS Imobiliare © 2024