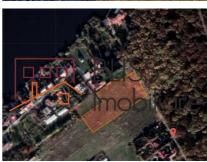

# Superb land plot for development of housing project

The property is formed by 2 land plots:

- 10,573 sqm plot
- 50% out of 229 sqm plot owned in a joined quota
- Total surface is 10.688 sqm
- Overlapping public domain 581 sqm
- Net surface 10.107 sqm

The property is of regular shape, not associable to any geometric figure, with frontage of about 60 m onto Snagov Forest (more specifically to a gravel road – known as Salcamilor Street) and a distance of about 145 m at the most distant point in respect to the road, being neighbored to the North by several residential properties. The area is of generally leveled topography, with no significant slope, occupied by spontaneous vegetation.