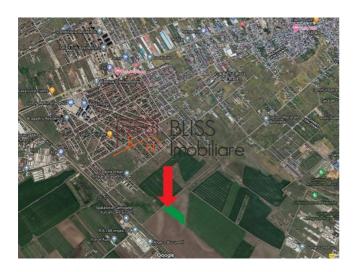

The land is within the residential zone and PUZ is available.

The location

The subject property is located in Magurele, Ilfov County, near the Bucharest ring road, a developing area, with access on exploitation roads.

There are mixed properties: arable land plots, residential, commercial and industrial properties. Big chain supermarkets, shops etc. are in the proximity.

The area is attractive for the easy access to the Bucharest ring road and ample public transportation.