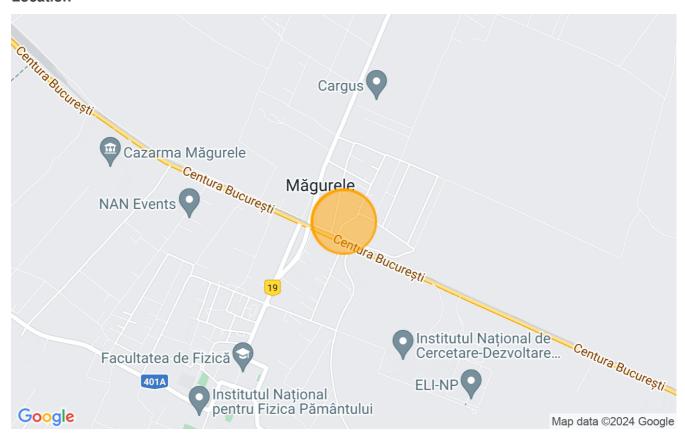

The land is within the residential zone and PUZ is available.

The location

The subject property is located in Magurele, Ilfov County, near the Bucharest ring road, a developing area, with access on exploitation roads.

## Location

BLISS Imobiliare © 2024