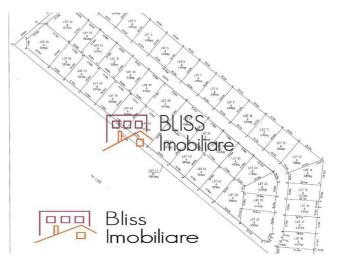

## Plots have regular shapes and have single, double or triple frontages.

The property

The property consists of 47 residential land plots (total 29.988 sqm) in exclusive share. The land plots have regular shapes and have single, double or triple frontages. 5.843 SQM has been reserved for access roads within the complex.

| Crt No.     | Plot             | Area (sq.m.) |
|-------------|------------------|--------------|
| 1           | lot 1            | 534          |
| 2           | lot 2            | 499          |
| 3           | lot 3            | 499          |
| 4           | lot 4            | 499          |
| 5           | lot 5            | 499          |
| 6           | lot 6            | 499          |
| 7           | lot 7            | 499          |
| 8           | lot 8            | 499          |
| 9           | lot 9            | 499          |
| 10          | lot 10           | 499          |
| 11          | lot 11           | 499          |
| 12          | lot 12           | 500          |
| 13          | lot 13           | 518          |
| 14          | lot 14           | 489          |
| 15<br>16    | lot 15           | 431          |
|             | lot 16<br>lot 17 | 431          |
| 17<br>18    | lot 17           | 432          |
| 19          | lot 19           | 447<br>589   |
| 20          | lot 19           | 638          |
| 21          | lot 20           | 442          |
| 22          | lot 21           | 425          |
| 23          | lot 23           | 478          |
| 24          | lot 24           | 483          |
| 25          | lot 25           | 483          |
| 26          | lot 26           | 484          |
| 27          | lot 27           | 698          |
| 28          | lot 27           | 697          |
| 29          | lot 29           | 513          |
| 30          | lot 30           | 513          |
| 31          | lot 31           | 513          |
| 32          | lot 32           | 365          |
| 33          | lot 33           | 670          |
| 34          | lot 34           | 831          |
| 35          | lot 35           | 501          |
| 36          | lot 36           | 501          |
| 37          | lot 37           | 501          |
| 38          | lot 38           | 501          |
| 39          | lot 39           | 501          |
| 40          | lot 40           | 501          |
| 41          | lot 41           | 723          |
| 42          | lot 42           | 723          |
| 43          | lot 43           | 501          |
| 44          | lot 44           | 501          |
| 45          | lot 45           | 501          |
| 46          | lot 46           | 596          |
| 47 (Common) | lot 47           | 5843         |
|             |                  |              |