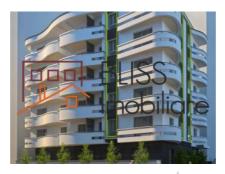

## Residential project close to the metro station Obor and lancului

The land is included in the mixed subzone M2, where the buildings have a height regime of P+14 levels with high accents. The urban requirements for this area are: POT 70% and CUT 3.

The land has cadastre, land registration and urban certificate.

It also has recently approved PUD.

The land obtained the building permit for a residential building with the height regime of S+P+5E+6Er and with 1,419 buildable sqm.