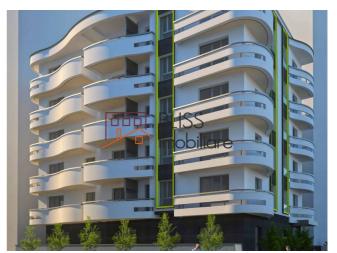

## Residential project close to the metro station Obor and lancului

The land is included in the mixed subzone M2, where the buildings have a height regime of P+14 levels with high accents. The urban requirements for this area are: POT 70% and CUT 3.

The land has cadastre, land registration and urban certificate.

It also has recently approved PUD.

The land obtained the building permit for a residential building with the height regime of S+P+5E+6Er and with 1,419 buildable sqm.

The land is prepared for the development of this real estate project. This project is very attractive due to its position and the way in that all the details were well developed, out of the desire to satisfy all the needs of the future tenants.