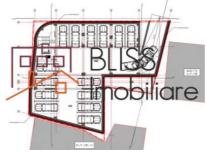

The land has cadastre, land registration and urban certificate.

It also has recently approved PUD.

The land obtained the building permit for a residential building with the height regime of S+P+5E+6Er and with 1,419 buildable sqm.

| Land details             |                    |
|--------------------------|--------------------|
| Land type                | Constructible land |
| Size                     | 473 m²             |
| Land usage coefficient   | 3                  |
| Percentage of occupation | 70%                |
| Config                   | 1S+P+5+6R          |
| Street openings          | 27 m / 11 m        |
| Road type                | Asphalt            |
| Protected area           | No                 |