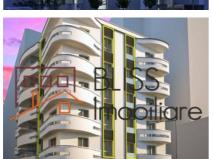

## Residential project close to the metro station Obor and lancului

The land is included in the mixed subzone M2, where the buildings have a height regime of P+14 levels with high accents. The urban requirements for this area are: POT 70% and CUT 3.

The land has cadastre, land registration and urban certificate.

It also has recently approved PUD.

The land obtained the building permit for a residential building with the height regime of S+P+5E+6Er and with 1,419 buildable sqm.