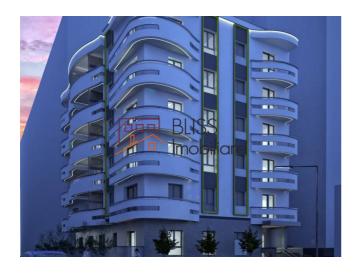

## Residential project close to the metro station Obor and lancului

The land is included in the mixed subzone M2, where the buildings have a height regime of P+14 levels with high accents. The urban requirements for this area are: POT 70% and CUT 3.

The land has cadastre, land registration and urban certificate.

It also has recently approved PUD.

The land obtained the building permit for a residential building with the height regime of S+P+5E+6Er and with 1,419 buildable sqm.

The land is prepared for the development of this real estate project. This project is very attractive due to its position and the way in that all the details were well developed, out of the desire to satisfy all the needs of the future tenants.