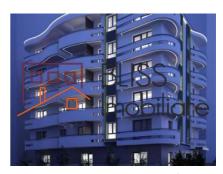

## Residential project close to the metro station Obor and lancului

The land is included in the mixed subzone M2, where the buildings have a height regime of P+14 levels with high accents. The urban requirements for this area are: POT 70% and CUT 3.

The land has cadastre, land registration and urban certificate.

It also has recently approved PUD.

The land obtained the building permit for a residential building with the height regime of S+P+5E+6Er and with 1,419 buildable sqm.