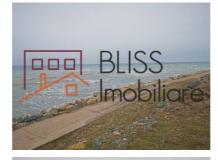

The property, consisting of land under agricultural use is located adjoining the railway linking Mangalia and Constanta, at the exit from the village of Tuzla, on the left side facing south.

More specifically, the property is situated in an area bordered by the railroad at the west and by the Black Sea coast at the east, resulting in a large agricultural exploitation, as almost all the houses and touristic resorts are located on the other side of the railway, near the main road crossing the village on

a N-S axis, DN39 (just E87).

The directly neighboring area is characterized by land under agricultural use, except an area occupied by the Lighthouse of Tuzla, placed on the cost of the Black Sea.