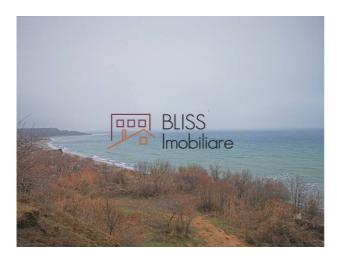

The property, consisting of land under agricultural use is located adjoining the railway linking Mangalia and Constanta, at the exit from the village of Tuzla, on the left side facing south.

More specifically, the property is situated in an area bordered by the railroad at the west and by the Black Sea coast at the east, resulting in a large agricultural exploitation, as almost all the houses and touristic resorts are located on the other side of the railway, near the main road crossing the village on

a N-S axis, DN39 (just E87).

The directly neighboring area is characterized by land under agricultural use, except an area occupied by the Lighthouse of Tuzla, placed on the cost of the Black Sea.

#### **Current condition**

The area where the properties are located are being cultivated with sunflower.