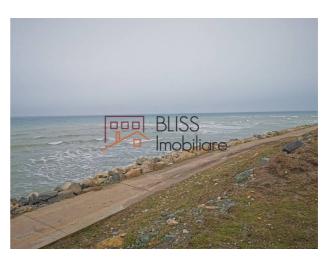

a N-S axis, DN39 (just E87).

The directly neighboring area is characterized by land under agricultural use, except an area occupied by the Lighthouse of Tuzla, placed on the cost of the Black Sea.

#### Utilities

No public networks of utilities were observed in the neighboring area of the subject properties, except the area of the Lighthouse, provided with electricity.