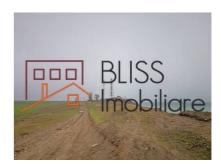

#### **Access**

The subject sites area can be reached from the central part of Tuzla, via Stada Farului, the road ensuring access to the Lighthouse, and then using the path of several unmade roads, mainly used by the agricultural machinery.

Each one of the 4 properties is of regular shape, similar to rectangles and trapezes of small opening. The area is of generally unleveled topography, with slopes towards the coast area as well as on N-S axis.