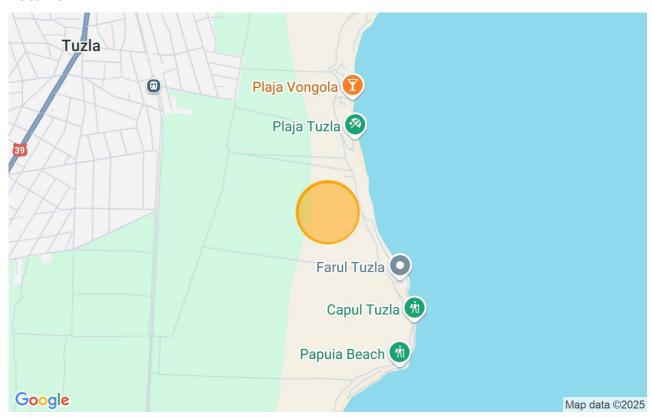

The property, consisting of land under agricultural use is located adjoining the railway linking Mangalia and Constanta, at the exit from the village of Tuzla, on the left side facing south.

More specifically, the property is situated in an area bordered by the railroad at the west and by the Black Sea coast at the east, resulting in a large agricultural exploitation, as almost all the houses and touristic resorts are located on the other side of the railway, near the main road crossing the village on

a N-S axis, DN39 (just E87).

The directly neighboring area is characterized by land under agricultural use, except an area occupied by the Lighthouse of Tuzla, placed on the cost of the Black Sea.

#### **Access**

The subject sites area can be reached from the central part of Tuzla, via Stada Farului, the road ensuring access to the Lighthouse, and then using the path of several unmade roads, mainly used by the agricultural machinery.