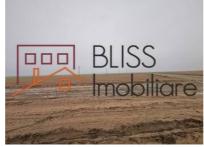

# Land with agricultural use

- Plot 1 22,700 sqm
- Plot 2 27,300 sq m
- Plot 3 1,600 sq m
- Plot 4 10,000 sq m

The area where these land plots are located is characterized by a high degree of fragmentation, with plots of land of areas not exceeding 10 ha. The properties result in having an East-West exposure, with opening to several roads crossing the area from North to South.

Each one of the 4 properties is of regular shape, similar to rectangles and trapezes of small opening. The area is of generally unleveled topography, with slopes towards the coast area as well as on N-S axis.