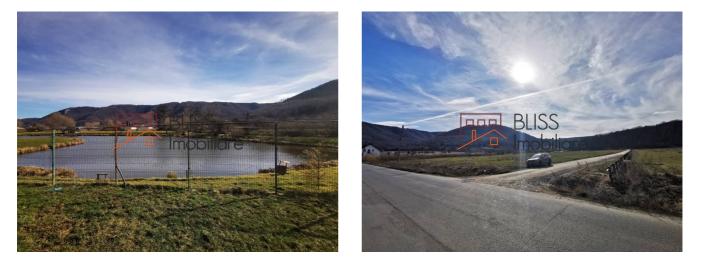

## Land near the forest in Cristian, Brasov

The site is composed of 1 land plot as pasture - land under agricultural use (extravilan).

The subject property is located in the industrial area of Cristian village, being neighbored at the North-Eastern side by properties that fall under the administrative territory of Brasov city. It is located in the immediate vicinity of the Avicola poultry farm, having a forest on the back side of the land, a fishing pond to the west and opened on its North-Eastern side to an asphalt access road.

245,000 EUR +<sup>VAT</sup> 6 EUR / m<sup>2</sup>

Web Reference #901508

The subject property consists of a land plot totaling 38,862 sqm in accordance with the topographical measurement.

The subject site is of irregular shape, with 2 openings, the secondary one bordering the northern side of the land plot. The property is partially fenced and is about 100 m distance from the nearest improved properties serving the poultry farm.

The area is directly neighbored by the forest that is covering the Mountain of Postavarul, and results in being a plain area of generally leveled topography.

The land plot is bordered by exploitation road all along it s North - Western limit, following the land shape towards South and then East. To the West, the property is neighbored by a fishing pond. The destination of the area, considering the closest improvements, is either industrial or farming.