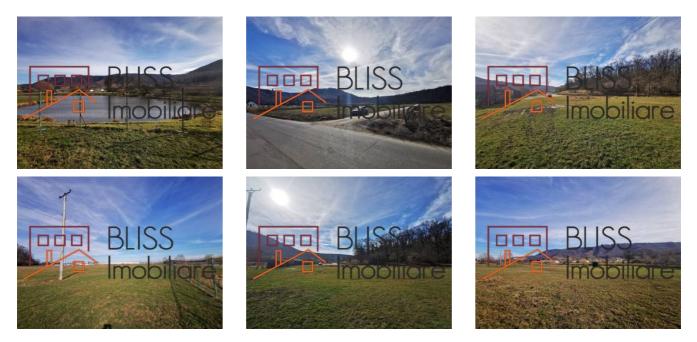

245,000 EUR +<sup>VAT</sup> 6 EUR / m<sup>2</sup>

Web Reference #901508

The subject property consists of a land plot totaling 38,862 sqm in accordance with the topographical measurement.

The subject site is of irregular shape, with 2 openings, the secondary one bordering the northern side of the land plot. The property is partially fenced and is about 100 m distance from the nearest improved properties serving the poultry farm.

The area is directly neighbored by the forest that is covering the Mountain of Postavarul, and results in being a plain area of generally leveled topography.

The land plot is bordered by exploitation road all along it s North - Western limit, following the land shape towards South and then East. To the West, the property is neighbored by a fishing pond. The destination of the area, considering the closest improvements, is either industrial or farming.