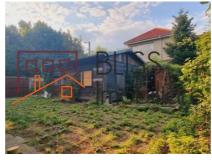

The land plot has an opening of appx 21ml at the asphalted main road with a depth of almost 40ml.

On the land are two wooden construction buildings that can be easily demolished.

At the land you have all utilities like electricity, gas, water and sewage.