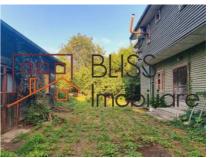

The land plot has an opening of appx 21ml at the asphalted main road with a depth of almost 40ml.

On the land are two wooden construction buildings that can be easily demolished.

At the land you have all utilities like electricity, gas, water and sewage.