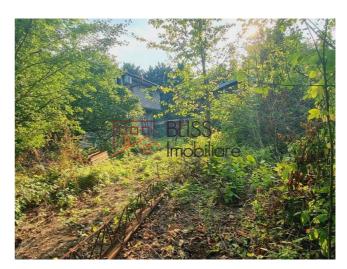

#### **Description**

798 sqm of land for residential development just a few steps from the popular Strada Erou lancu Nicolae in Pipera close to the corner of lancu de Hunedoara with lancu Nicolae.

This area has been developed and is fully being developed for premium housing. Many families, local and foreigners, have relocated to this area because of the many private international schools located in this area just North of Bucharest.

The land plot has an opening of appx 21ml at the asphalted main road with a depth of almost 40ml.

On the land are two wooden construction buildings that can be easily demolished.

At the land you have all utilities like electricity, gas, water and sewage.

This is an excellent land and position for a premium residential development.

| Land details    |                    |
|-----------------|--------------------|
| Land type       | Constructible land |
| Size            | 798 m²             |
| Street openings |                    |
| Road type       | Asphalt            |
| Protected area  | No                 |