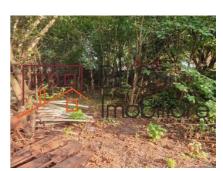

The land plot has an opening of appx 21ml at the asphalted main road with a depth of almost 40ml.

On the land are two wooden construction buildings that can be easily demolished.

At the land you have all utilities like electricity, gas, water and sewage.