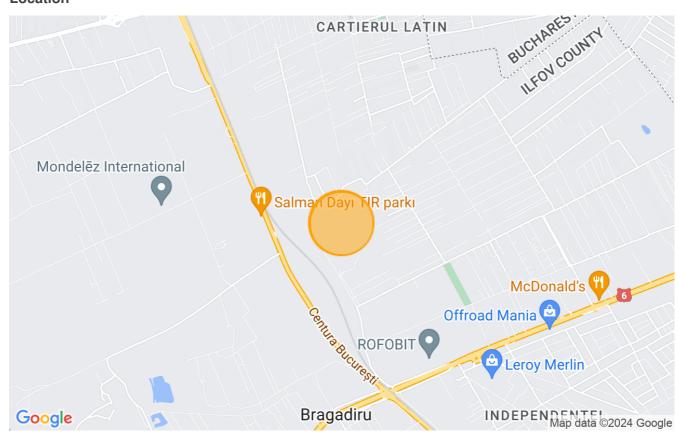

is the ideal location for building a house that you can call "home".

The land is connected to the municipal networks:

- Sewerage network,
- · Electricity distribution network,
- · Water supply network,
- · Natural gas network

The land area is in the vicinity of the fallowing neighborhoods: CUBIC, LATIN, Iernii, Toamnei, Topaz, Ghidigeni.

Located right next to Bucharest, you have quick access through sector 6 and to the road belt Bucharest

| Land details    |                      |
|-----------------|----------------------|
| Land type       | Constructible land   |
| Size            | 4,500 m <sup>2</sup> |
| Street openings | 26.8 m               |
| Road type       | Asphalt              |

### **Utilities**

 ♀
 Electricity

 ♠
 Water

 ♦
 Natural gas

 ♦
 Telecom

#### Location



BLISS Imobiliare © 2024