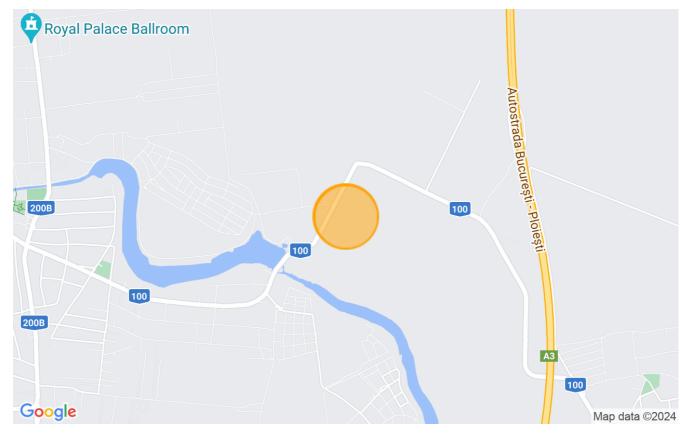

arest-ilfov-903477

## Description

Urban land, located within the commune of Tunari, in the area intended for Housing Construction, with an area of 5,000 sqm, with a length of 240 m and a width of 25 m. Street opening of 25 m.

The land is located near the Lake Village Residential Complex, the New Stadium under construction and in the vicinity of Pasarea Lake.

He is registered and holds a Town Planning Certificate.

| Land details             |                      |
|--------------------------|----------------------|
| Land type                | Constructible land   |
| Size                     | 5,000 m <sup>2</sup> |
| Land usage coefficient   | 0.8                  |
| Percentage of occupation | 30%                  |
| Street openings          | 25 m                 |

## Location



## **Photos**



BLISS Imobiliare © 2024