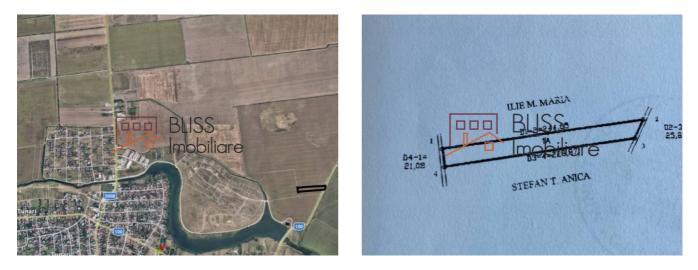

## Description

Urban land, located within the commune of Tunari, in the area intended for Housing Construction, with an area of 5,000 sqm, with a length of 240 m and a width of 25 m. Street opening of 25 m.

The land is located near the Lake Village Residential Complex, the New Stadium under construction and in the vicinity of Pasarea Lake.

He is registered and holds a Town Planning Certificate.

| Land details             |                      |
|--------------------------|----------------------|
| Land type                | Constructible land   |
| Size                     | 5,000 m <sup>2</sup> |
| Land usage coefficient   | 0.8                  |
| Percentage of occupation | 30%                  |
| Street openings          | 25 m                 |