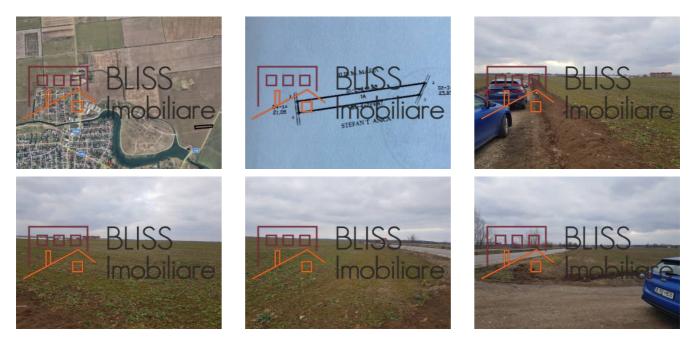

7

## Description

Urban land, located within the commune of Tunari, in the area intended for Housing Construction, with an area of 5,000 sqm, with a length of 240 m and a width of 25 m. Street opening of 25 m.

The land is located near the Lake Village Residential Complex, the New Stadium under construction and in the vicinity of Pasarea Lake.

He is registered and holds a Town Planning Certificate.

| Land details             |                      |
|--------------------------|----------------------|
| Land type                | Constructible land   |
| Size                     | 5,000 m <sup>2</sup> |
| Land usage coefficient   | 0.8                  |
| Percentage of occupation | 30%                  |
| Street openings          | 25 m                 |

## Location



## **Photos**



BLISS Imobiliare © 2024