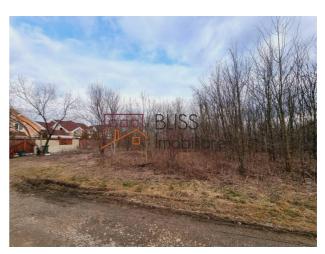

### **Description**

Land for residential development sector 1 Bucharest next to the Baneasa Forest and near the Greenfield residential complex.

The total surface is 1.504mp with an opening of 28ml and a depth of 53ml. All utilities are near the plot.

#### **Land details**

| Land type       | Constructible land   |
|-----------------|----------------------|
| Size            | 1,504 m <sup>2</sup> |
| Street openings |                      |
| Road type       | Gravel               |
| Protected area  | No                   |