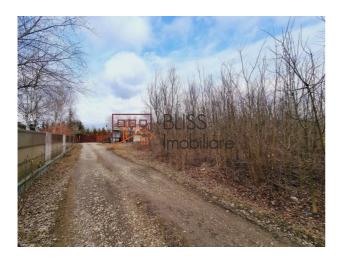

### **Description**

Land for residential development sector 1 Bucharest next to the Baneasa Forest and near the Greenfield residential complex.

The total surface is 1.504mp with an opening of 28ml and a depth of 53ml. All utilities are near the plot.

#### **Land details**

| Land type       | Constructible land   |
|-----------------|----------------------|
| Size            | 1,504 m <sup>2</sup> |
| Street openings |                      |
| Road type       | Gravel               |
| Protected area  | No                   |