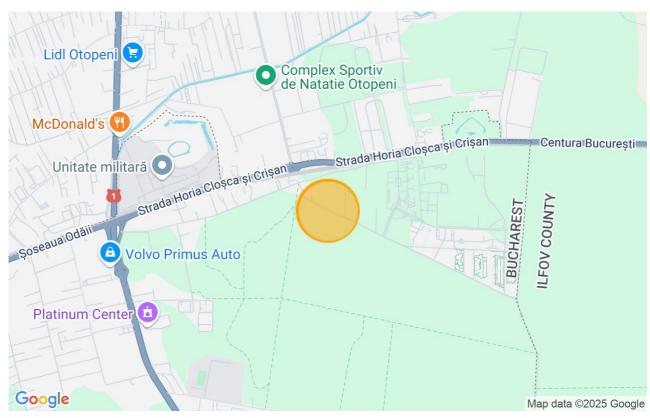

or 1 Bucharest next to the Baneasa Forest and near the Greenfield residential complex.

The total surface is 1.504mp with an opening of 28ml and a depth of 53ml. All utilities are near the plot.

This plot is excellent for a boutique residential building with apartments or 4-8 houses/villas.

#### **Land details**

| Land type       | Constructible land   |
|-----------------|----------------------|
| Size            | 1,504 m <sup>2</sup> |
| Street openings |                      |
| Road type       | Gravel               |
| Protected area  | No                   |

### **Utilities**

| Ō | Electricity | T:           | Water   | 8 | Natural gas |
|---|-------------|--------------|---------|---|-------------|
| 4 | Sewage      | <u>((•))</u> | Telecom |   |             |

#### Location



# **Photos**







BLISS Imobiliare © 2025