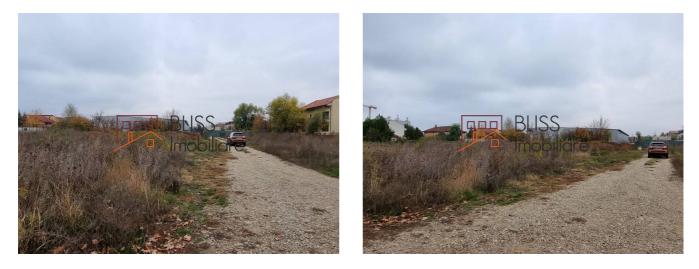

#### Description

Excellent investment opportunity! Constructable land area of in total 1.300sqm in the Pipera area. Access from Bulevard Pipera, Drumul Negru and only 450 meters from the main boulevard.

# Constructable land with all utilities nearby in Bucharest Ilfov Romania

The property consists of 2 lands:

- 1.000sqm
- 300sqm

On these two lands you have the possibility to develop 4-5 houses with the high probability of profitable returns.

Further you will find in this area many restaurants, supermarkets and as mentioned before the International Private Schools.

| Land details             |                      |
|--------------------------|----------------------|
| Land type                | Constructible land   |
| Size                     | 1,300 m <sup>2</sup> |
| Land usage coefficient   | 2.2                  |
| Percentage of occupation | 40%                  |
| Road type                | Gravel               |
| Protected area           | No                   |