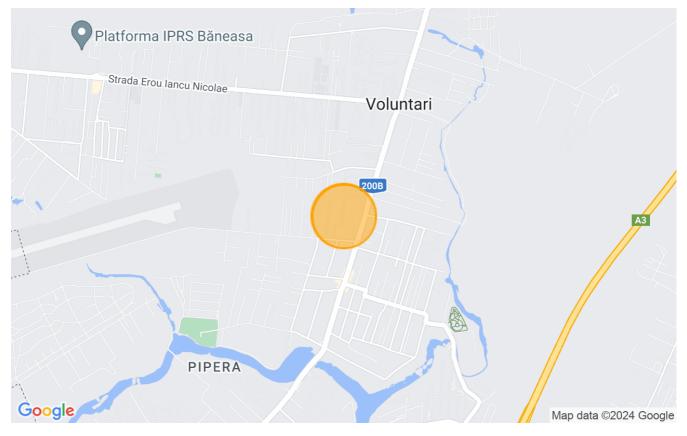

Only 5 minutes walking you get to the Bulevard Pipera where you will find the public buses to the Pipera metro station and the Pipera Floreasca business district. The famous and popular Herastrau Park is just 10 minutes away by car and 15-20 minutes by bike.

## Location