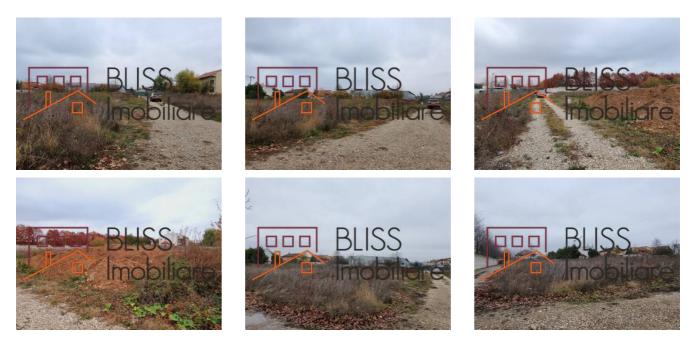

a where you will find the public buses to the Pipera metro station and the Pipera Floreasca business district. The famous and popular Herastrau Park is just 10 minutes away by car and 15-20 minutes by bike.

Further you will find in this area many restaurants, supermarkets and as mentioned before the International Private Schools.

| Land details             |                      |
|--------------------------|----------------------|
| Land type                | Constructible land   |
| Size                     | 1,300 m <sup>2</sup> |
| Land usage coefficient   | 2.2                  |
| Percentage of occupation | 40%                  |
| Road type                | Gravel               |
| Protected area           | No                   |

### Utilities



## Location



#### **Photos**



BLISS Imobiliare © 2024