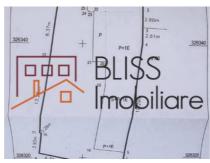

# Land 556 m²

Unirii, Bucharest

449,000 EUR 808 EUR / m<sup>2</sup> Web Reference #903915

https://blissimobiliare.ro/en/land-for-sale-unirii-bucharest-903915

| Land details             |                    |
|--------------------------|--------------------|
| Land type                | Constructible land |
| Size                     | 556 m²             |
| Land usage coefficient   | 2.5                |
| Percentage of occupation | 50%                |
| Road type                | Asphalt            |
| Protected area           | Yes                |