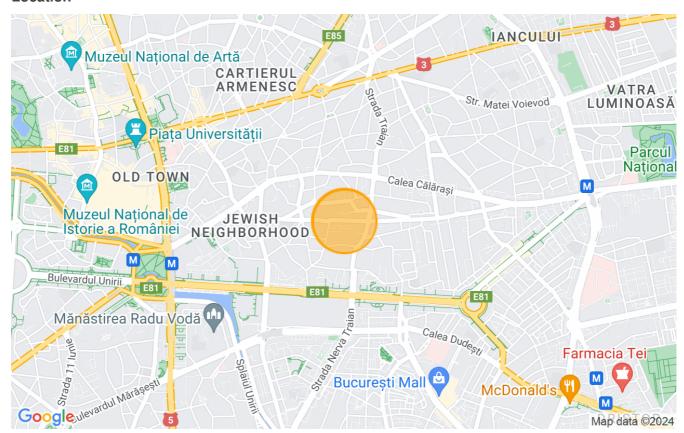

### Location

All parts of the city are easy reachable being situated between two of the main city hubs, Unirii and Muncii.

The Unirii area is known for its eclectic and modern style, representing an emblem of well-being, within walking distance of shops such as Unirea Shopping Center, numerous bars and cafes in the historical Old Center, with keeping the bohemian character of the past.

Located near Piata Muncii, Calarasi, Delea Veche, you have easy access to public transport in the direct vicinity giving ample ways to get to any part of the city of Bucharest.

Want more information? We are happy to assist and support you in exploring this opportunity.