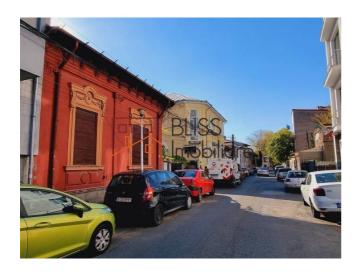

# Land 556 m²

Unirii, Bucharest

449,000 EUR 808 EUR / m<sup>2</sup> Web Reference #903915

https://blissimobiliare.ro/en/land-for-sale-unirii-bucharest-903915

#### **Description**

In case you are a property developer you can use the land to develop a nice boutique apartment block. The 556 sqm land with a 13 ml street opening offers you many possibilities.

This property is in one of the most notorious historical, fast developing and most sought after locations (also known as the Jewish Quarter) in Bucharest.