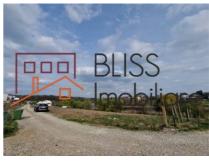

#### **Description**

BLISS Imobiliare presents to you an urban land with an area of 1,191 sqm and opening of 23m to a lake with a panoramic view.

# Positioned only 14 km drive from Snagov and 18 km from Bucharest

The total land plot of 1,191 sqm included the share of 191 sqm being part of the private access road.

**CUT 0,6 POT 20%** 

This land is an excellent opportunity for residential development, being located in a superb natural setting, between the forest and the lake, in Moara Vlăsiei.

https://goo.gl/maps/Ta29jS9EoFAz5nMf7

| Land details             |                    |
|--------------------------|--------------------|
| Land type                | Constructible land |
| Size                     | 1,191 m²           |
| Land usage coefficient   | 0.6                |
| Percentage of occupation | 20%                |
| Street openings          | 23 m               |
| Road type                | Gravel             |
| Protected area           | No                 |