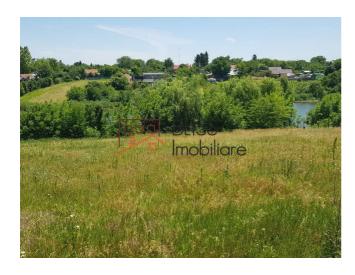

#### **Description**

BLISS Imobiliare presents to you an urban land with an area of 1,191 sqm and opening of 23m to a lake with a panoramic view.

# Positioned only 14 km drive from Snagov and 18 km from Bucharest

The total land plot of 1,191 sqm included the share of 191 sqm being part of the private access road.

**CUT 0,6 POT 20%** 

This land is an excellent opportunity for residential development, being located in a superb natural setting, between the forest and the lake, in Moara Vlăsiei.

One or two family houses can be built on this plot of land with a street opening of 21m. Electricity and gas connections are at the border of the land.

Breathe fresh air, experience life in nature and relax with great walking and cycling opportunities!