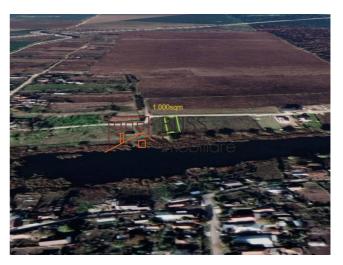

#### **Description**

BLISS Imobiliare presents to you an urban land with an area of 1,191 sqm and opening of 23m to a lake with a panoramic view.

# Positioned only 14 km drive from Snagov and 18 km from Bucharest

The total land plot of 1,191 sqm included the share of 191 sqm being part of the private access road.

**CUT 0,6 POT 20%** 

This land is an excellent opportunity for residential development, being located in a superb natural setting, between the forest and the lake, in Moara Vlăsiei.

https://goo.gl/maps/Ta29jS9EoFAz5nMf7

| Land details             |                    |
|--------------------------|--------------------|
| Land type                | Constructible land |
| Size                     | 1,191 m²           |
| Land usage coefficient   | 0.6                |
| Percentage of occupation | 20%                |
| Street openings          | 23 m               |
| Road type                | Gravel             |
| Protected area           | No                 |