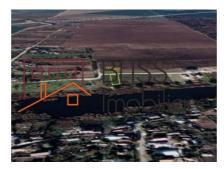

# Positioned only 14 km drive from Snagov and 18 km from Bucharest

The total land plot of 1,191 sqm included the share of 191 sqm being part of the private access road.

**CUT 0,6 POT 20%** 

This land is an excellent opportunity for residential development, being located in a superb natural setting, between the forest and the lake, in Moara Vlăsiei.

https://goo.gl/maps/Ta29jS9EoFAz5nMf7

| Land details             |                    |
|--------------------------|--------------------|
| Land type                | Constructible land |
| Size                     | 1,191 m²           |
| Land usage coefficient   | 0.6                |
| Percentage of occupation | 20%                |
| Street openings          | 23 m               |
| Road type                | Gravel             |
| Protected area           | No                 |