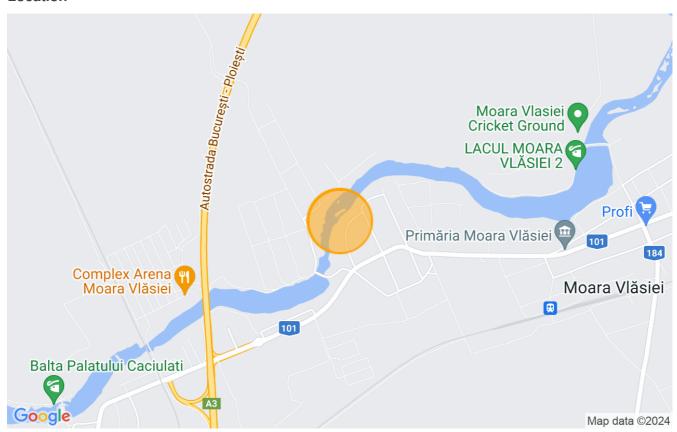

# Positioned only 14 km drive from Snagov and 18 km from Bucharest

The total land plot of 1,191 sqm included the share of 191 sqm being part of the private access road.

**CUT 0,6 POT 20%** 

This land is an excellent opportunity for residential development, being located in a superb natural setting, between the forest and the lake, in Moara Vlăsiei.

#### Location