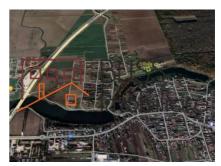

# Positioned only 14 km drive from Snagov and 18 km from Bucharest

The total land plot of 1,191 sqm included the share of 191 sqm being part of the private access road.

**CUT 0,6 POT 20%** 

This land is an excellent opportunity for residential development, being located in a superb natural setting, between the forest and the lake, in Moara Vlăsiei.

https://goo.gl/maps/Ta29jS9EoFAz5nMf7

| Land details             |                    |
|--------------------------|--------------------|
| Land type                | Constructible land |
| Size                     | 1,191 m²           |
| Land usage coefficient   | 0.6                |
| Percentage of occupation | 20%                |
| Street openings          | 23 m               |
| Road type                | Gravel             |
| Protected area           | No                 |