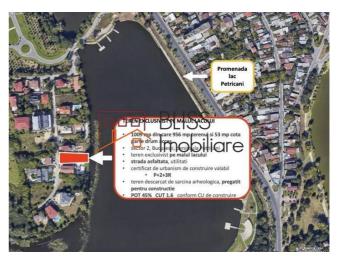

# Premium area with paved streets close to Obor and the National Arena

Urban planning certificate for construction, issued in 2020, valid until the end of 2022 + 1 year extension if necessary. The urban coefficients of the area are the following: it is possible to build GF + 2 + 3R, POT 45%, CUT 1.6.

The total surface of the land is 1,009 sqm, of which 53 sqm are required for the access road. Unique location on the lake shore, with an opening to it.

The area is premium, all the roades are paved and it has easy access to utilities. All the preparations for the construction of a house have been taken, the land is free of the archeological background.

| Land details             |                    |
|--------------------------|--------------------|
| Land type                | Constructible land |
| Size                     | 1,009 m²           |
| Land usage coefficient   | 1.6                |
| Percentage of occupation | 45%                |
| Street openings          |                    |
| Road type                | Asphalt            |