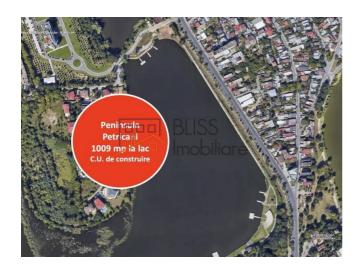

## 1,009sqm urban land with exit to the lake in Sector 2

Sector 2, Bucharest

750,000 EUR 743 EUR / m<sup>2</sup>

Web Reference #904005

https://blissimobiliare.ro/en/land-for-sale-sector-2-bucharest-904005

#### **Description**

Exclusive land with access to the lake in Sector 2, Bucharest.

The total surface of the land is 1,009 sqm, of which 53 sqm are required for the access road. Unique location on the lake shore, with an opening to it.

The area is premium, all the roades are paved and it has easy access to utilities. All the preparations for the construction of a house have been taken, the land is free of the archeological background.