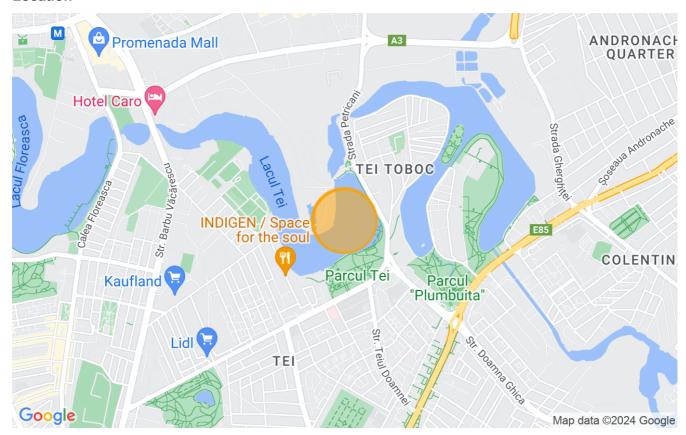

Sector 2 is known for several things, including the Arena Naţională, a huge soccer stadium that hosts international and major European club matches.

Along a string of serpentine lakes, parks such as Parcul Tei and Parcul Plumbuita offer waterfront walking trails. Locals head to the vibrant Piaţa Obor market where food stalls sell seasonal produce, household goods, and hot mici (sausages), a regional specialty.

### Location