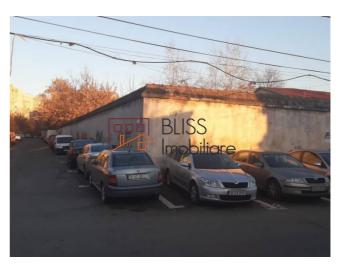

#### **Description**

Urban land for constructions, with an area of 2,987 sqm located in Sector 3, Bucharest, in the area of Nicolae Grigorescu metro.

## Land Sector 3

The land is connected to all municipal networks. All documents are up to date. Perfect for investing in the construction of real estate.

The Nicolae Grigorescu area has access to various public transport routes: the Nicolae Grigorescu metro, tram and bus lines. A short drive can take you to various parks such as IOR, Titans, Cara.