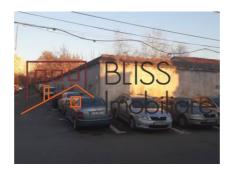

#### **Description**

Urban land for constructions, with an area of 2,987 sqm located in Sector 3, Bucharest, in the area of Nicolae Grigorescu metro.

## Land Sector 3

The land is connected to all municipal networks. All documents are up to date. Perfect for investing in the construction of real estate.

The Nicolae Grigorescu area has access to various public transport routes: the Nicolae Grigorescu metro, tram and bus lines. A short drive can take you to various parks such as IOR, Titans, Cara.