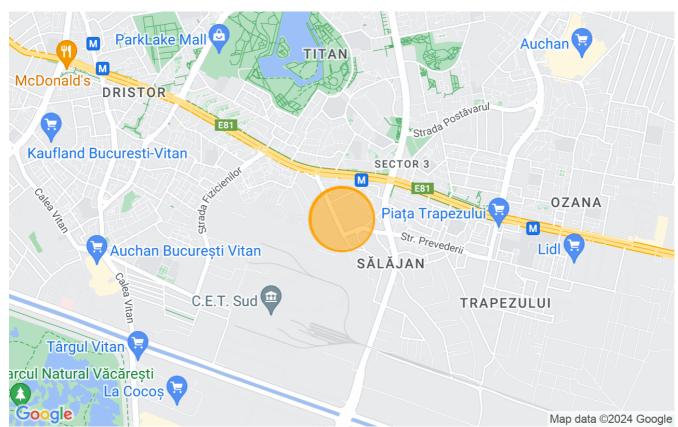

Description**

Urban land for constructions, with an area of 2,987 sqm located in Sector 3, Bucharest, in the area of Nicolae Grigorescu metro.

## Land Sector 3

The land is connected to all municipal networks. All documents are up to date. Perfect for investing in the construction of real estate.

The Nicolae Grigorescu area has access to various public transport routes: the Nicolae Grigorescu metro, tram and bus lines. A short drive can take you to various parks such as IOR, Titans, Cara.

| Land details    |                    |
|-----------------|--------------------|
| Land type       | Constructible land |
| Size            | 2,987 m²           |
| Street openings |                    |

#### **Utilities**

 Q
 Electricity
 ₩ater
 Natural gas

 ✓
 Sewage
 ✓
 Telecom

#### Location



### **Photos**









BLISS Imobiliare © 2024