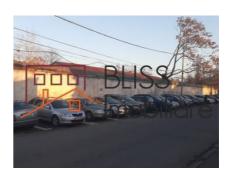

#### **Description**

Urban land for constructions, with an area of 2,987 sqm located in Sector 3, Bucharest, in the area of Nicolae Grigorescu metro.

## Land Sector 3

The land is connected to all municipal networks. All documents are up to date. Perfect for investing in the construction of real estate.

The Nicolae Grigorescu area has access to various public transport routes: the Nicolae Grigorescu metro, tram and bus lines. A short drive can take you to various parks such as IOR, Titans, Cara.