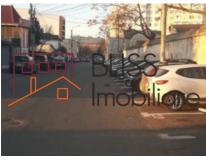

#### **Description**

Urban land for constructions, with an area of 2,987 sqm located in Sector 3, Bucharest, in the area of Nicolae Grigorescu metro.

## Land Sector 3

The land is connected to all municipal networks. All documents are up to date. Perfect for investing in the construction of real estate.

The Nicolae Grigorescu area has access to various public transport routes: the Nicolae Grigorescu metro, tram and bus lines. A short drive can take you to various parks such as IOR, Titans, Cara.