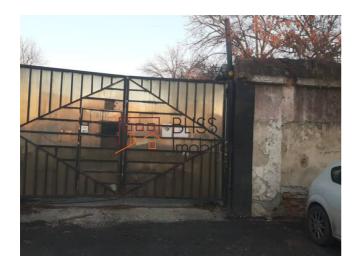

#### **Description**

Urban land for constructions, with an area of 2,987 sqm located in Sector 3, Bucharest, in the area of Nicolae Grigorescu metro.

## Land Sector 3

The land is connected to all municipal networks. All documents are up to date. Perfect for investing in the construction of real estate.

The Nicolae Grigorescu area has access to various public transport routes: the Nicolae Grigorescu metro, tram and bus lines. A short drive can take you to various parks such as IOR, Titans, Cara.