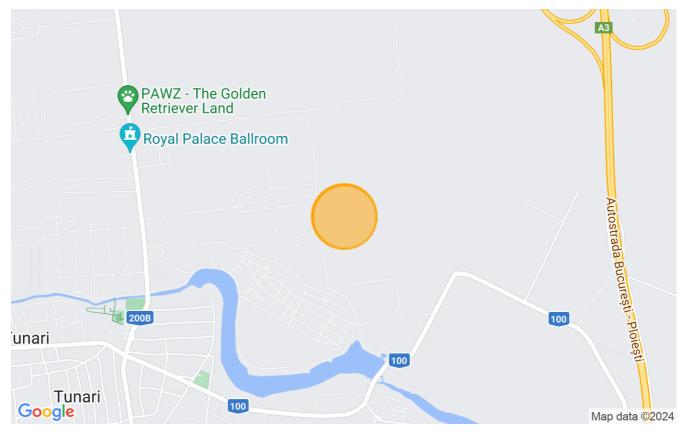

## Location

## Description

Urban land, located within the commune of Tunari, in the area intended for housing construction. It covers an area of 18,680 square meters, with a length of 480 m and a width of 39 m. The land is located near the Lake Village Residential Complex and in the vicinity of the AeroCity District of Tunari. Holds tabulation and Urbanism Certificate.