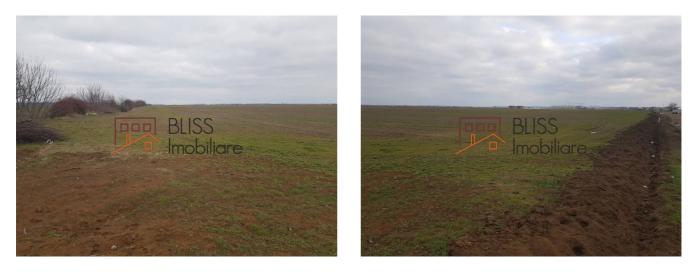

## Description

Urban land, located within the commune of Tunari, in the area intended for housing construction. It covers an area of 18,680 square meters, with a length of 480 m and a width of 39 m. The land is located near the Lake Village Residential Complex and in the vicinity of the AeroCity District of Tunari. Holds tabulation and Urbanism Certificate.

| Land details             |                       |
|--------------------------|-----------------------|
| Land type                | Constructible land    |
| Size                     | 18,680 m <sup>2</sup> |
| Land usage coefficient   | 0.8                   |
| Percentage of occupation | 30%                   |
| Street openings          | 39 m                  |