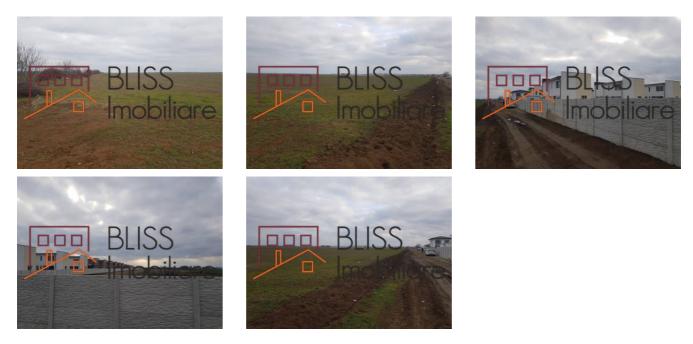

## **Photos**

BLISS Imobiliare © 2024

## Description

Urban land, located within the commune of Tunari, in the area intended for housing construction. It covers an area of 18,680 square meters, with a length of 480 m and a width of 39 m. The land is located near the Lake Village Residential Complex and in the vicinity of the AeroCity District of Tunari. Holds tabulation and Urbanism Certificate.