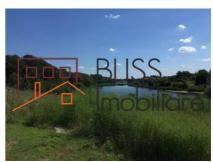

#### **Description**

BLISS Imobiliare presents to you an urban land with an area of 1,191 sqm and opening of 23m to a lake with a panoramic view.

# Positioned only 14 km drive from Snagov and 18 km from Bucharest

The total land plot of 1,191 sqm included the share of 191 sqm being part of the private access road.

This land is an excellent opportunity for residential development, being located in a superb natural setting, between the forest and the lake, in Moara Vlăsiei.