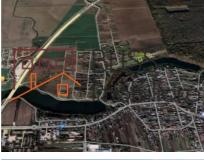

#### **Description**

BLISS Imobiliare presents to you an urban land with an area of 1,191 sqm and opening of 23m to a lake with a panoramic view.

# Positioned only 14 km drive from Snagov and 18 km from Bucharest

The total land plot of 1,191 sqm included the share of 191 sqm being part of the private access road.

This land is an excellent opportunity for residential development, being located in a superb natural setting, between the forest and the lake, in Moara Vlăsiei.

https://goo.gl/maps/Ta29jS9EoFAz5nMf7

| Land details             |                    |
|--------------------------|--------------------|
| Land type                | Constructible land |
| Size                     | 1,191 m²           |
| Land usage coefficient   | 0.6                |
| Percentage of occupation | 20%                |
| Street openings          | 21 m               |
| Road type                | Gravel             |
| Protected area           | No                 |