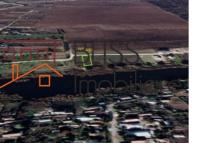

#### **Description**

BLISS Imobiliare presents to you an urban land with an area of 1,191 sqm and opening of 23m to a lake with a panoramic view.

# Positioned only 14 km drive from Snagov and 18 km from Bucharest

The total land plot of 1,191 sqm included the share of 191 sqm being part of the private access road.

This land is an excellent opportunity for residential development, being located in a superb natural setting, between the forest and the lake, in Moara Vlăsiei.

https://goo.gl/maps/Ta29jS9EoFAz5nMf7

| Land details             |                    |
|--------------------------|--------------------|
| Land type                | Constructible land |
| Size                     | 1,191 m²           |
| Land usage coefficient   | 0.6                |
| Percentage of occupation | 20%                |
| Street openings          | 21 m               |
| Road type                | Gravel             |
| Protected area           | No                 |