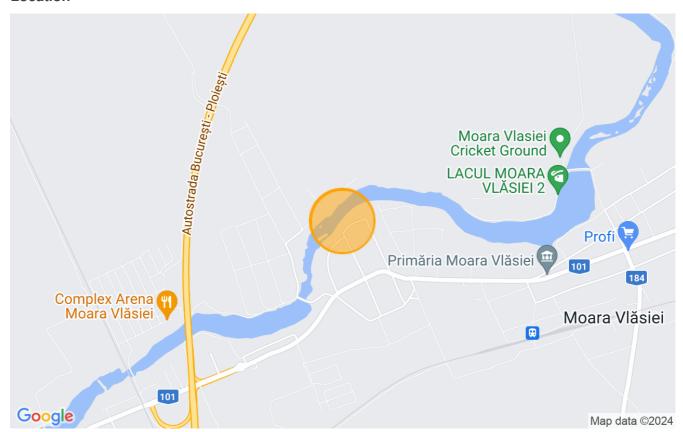

# Positioned only 14 km drive from Snagov and 18 km from Bucharest

The total land plot of 1,191 sqm included the share of 191 sqm being part of the private access road.

This land is an excellent opportunity for residential development, being located in a superb natural setting, between the forest and the lake, in Moara Vlăsiei.

https://goo.gl/maps/Ta29jS9EoFAz5nMf7

| Land details             |                    |
|--------------------------|--------------------|
| Land type                | Constructible land |
| Size                     | 1,191 m²           |
| Land usage coefficient   | 0.6                |
| Percentage of occupation | 20%                |
| Street openings          | 21 m               |
| Road type                | Gravel             |
| Protected area           | No                 |

#### Location