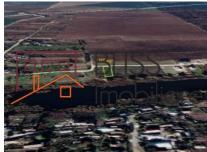

#### **Description**

BLISS Imobiliare presents to you an urban land with an area of 1,191 sqm and opening of 23m to a lake with a panoramic view.

# Positioned only 14 km drive from Snagov and 18 km from Bucharest

The total land plot of 1,191 sqm included the share of 191 sqm being part of the private access road.

This land is an excellent opportunity for residential development, being located in a superb natural setting, between the forest and the lake, in Moara Vlăsiei.

https://goo.gl/maps/Ta29jS9EoFAz5nMf7

| Land details             |                    |
|--------------------------|--------------------|
| Land type                | Constructible land |
| Size                     | 1,191 m²           |
| Land usage coefficient   | 0.6                |
| Percentage of occupation | 20%                |
| Street openings          | 21 m               |
| Road type                | Gravel             |
| Protected area           | No                 |