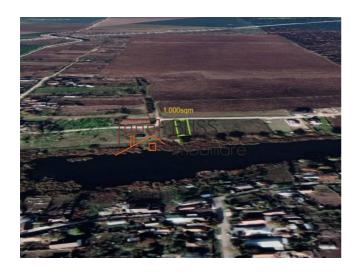

#### **Description**

BLISS Imobiliare presents to you an urban land with an area of 1,191 sqm and opening of 23m to a lake with a panoramic view.

# Positioned only 14 km drive from Snagov and 18 km from Bucharest

The total land plot of 1,191 sqm included the share of 191 sqm being part of the private access road.

This land is an excellent opportunity for residential development, being located in a superb natural setting, between the forest and the lake, in Moara Vlăsiei.

https://goo.gl/maps/Ta29jS9EoFAz5nMf7

| Land details             |                    |
|--------------------------|--------------------|
| Land type                | Constructible land |
| Size                     | 1,191 m²           |
| Land usage coefficient   | 0.6                |
| Percentage of occupation | 20%                |
| Street openings          | 21 m               |
| Road type                | Gravel             |
| Protected area           | No                 |