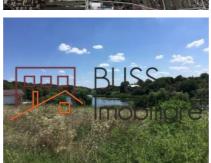

#### **Description**

BLISS Imobiliare presents to you an urban land with an area of 1,191 sqm and opening of 23m to a lake with a panoramic view.

# Positioned only 14 km drive from Snagov and 18 km from Bucharest

The total land plot of 1,191 sqm included the share of 191 sqm being part of the private access road.

This land is an excellent opportunity for residential development, being located in a superb natural setting, between the forest and the lake, in Moara Vlăsiei.