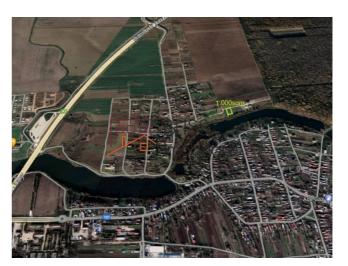

#### **Description**

BLISS Imobiliare presents to you an urban land with an area of 1,191 sqm and opening of 23m to a lake with a panoramic view.

# Positioned only 14 km drive from Snagov and 18 km from Bucharest

The total land plot of 1,191 sqm included the share of 191 sqm being part of the private access road.

This land is an excellent opportunity for residential development, being located in a superb natural setting, between the forest and the lake, in Moara Vlăsiei.

https://goo.gl/maps/Ta29jS9EoFAz5nMf7

| Land details             |                    |
|--------------------------|--------------------|
| Land type                | Constructible land |
| Size                     | 1,191 m²           |
| Land usage coefficient   | 0.6                |
| Percentage of occupation | 20%                |
| Street openings          | 21 m               |
| Road type                | Gravel             |
| Protected area           | No                 |