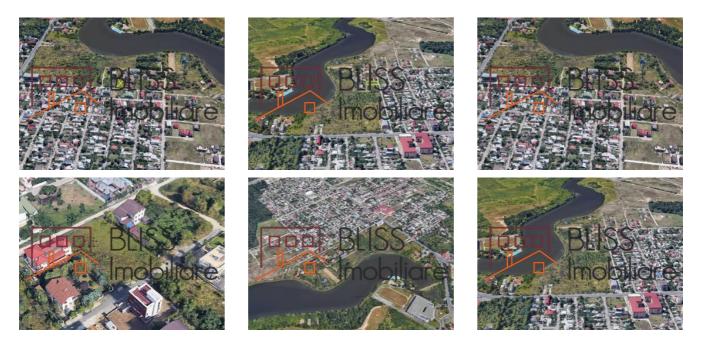

metro Straulesti

All utilities nearby: Sewage, Electricity, Water etc.

Sector 1 Bucharest, area Straulesti close to the metro station Straulesti and the Mogosoaia round about with direct connection to the Bucharest ring road.

Indicative building parameters are CUT 1.3 POT 45%.

| Land details             |                    |
|--------------------------|--------------------|
| Land type                | Constructible land |
| Size                     | 750 m²             |
| Land usage coefficient   | 1.3                |
| Percentage of occupation | 45%                |
| Street openings          | 15 m / 15 m        |
| Road type                | Gravel             |
| Protected area           | No                 |

## Utilities





# Natural gas

### Location



#### **Photos**



BLISS Imobiliare © 2024