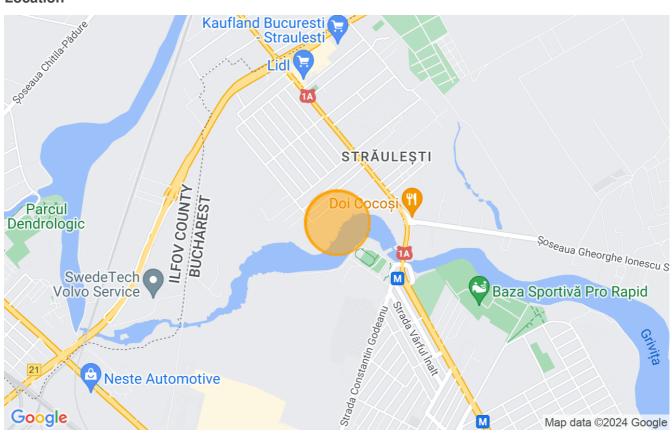

### Location

# Excellent investment opportunity North West Bucharest near metro Straulesti

All utilities nearby: Sewage, Electricity, Water etc.

Sector 1 Bucharest, area Straulesti close to the metro station Straulesti and the Mogosoaia round about with direct connection to the Bucharest ring road.