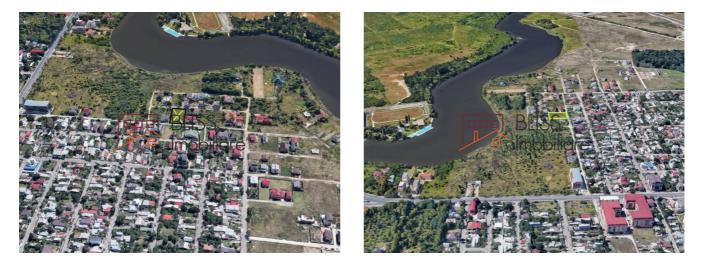

## Constructable land 750 sqm Sector 1 CUT 1.3 POT 45% Straulesti, Bucharest

245,000 EUR 327 EUR / m<sup>2</sup>

Web Reference #904756

https://blissimobiliare.ro/en/land-for-sale-baneasa-sisesti-jandarmerie-straulesti-sector-1-bucharest-904756

#### Description

Constructable land plot of 750sqm with an opening of 15ml on two streets. Front and back. Excellent for residential development.

# Excellent investment opportunity North West Bucharest near metro Straulesti

All utilities nearby: Sewage, Electricity, Water etc.

Sector 1 Bucharest, area Straulesti close to the metro station Straulesti and the Mogosoaia round about with direct connection to the Bucharest ring road.