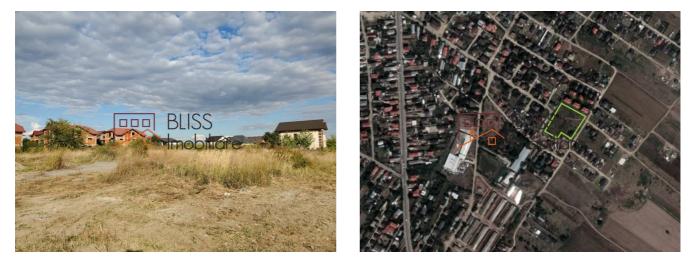

## Description

BLISS Imobiliare presents to you a buildable land plot, located in Comuna Berceni, in an area in full residential development-Vasile Goldis. Excellent for middle class homes.

## Exellent land for residential real estate investment and development

The plot is situated at just 6 minutes from the proposed extended Magistrala 2 metro connection. The metro will speed up the development of the Comuna Berceni.

Having an area of 3,941 square meters, the land has two openings to the street of 55 ml and 34 ml.

The main 1 Mai Boulevard is only 550 m away. In the direct vicinity you will find School nr. 1 and Kindergarten nr. 1 (with extended program), shops and public transport (Berceni's main bus and maxi taxi hub)