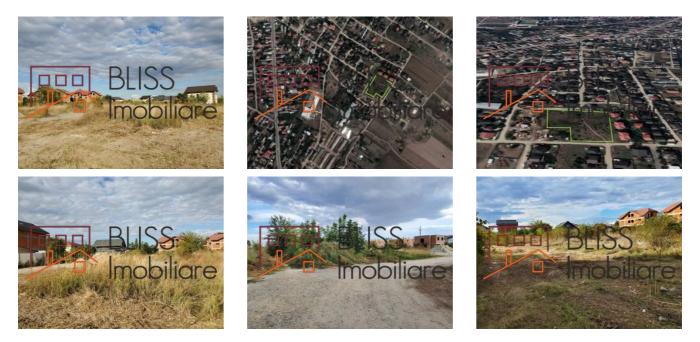

904841

## Description

BLISS Imobiliare presents to you a buildable land plot, located in Comuna Berceni, in an area in full residential development-Vasile Goldis. Excellent for middle class homes.

## Exellent land for residential real estate investment and development

The plot is situated at just 6 minutes from the proposed extended Magistrala 2 metro connection. The metro will speed up the development of the Comuna Berceni.

Having an area of 3,941 square meters, the land has two openings to the street of 55 ml and 34 ml.

The main 1 Mai Boulevard is only 550 m away. In the direct vicinity you will find School nr. 1 and Kindergarten nr. 1 (with extended program), shops and public transport (Berceni's main bus and maxi taxi hub)

https://goo.gl/maps/EcPb2hBFkGwXApfj7



## **Photos**



BLISS Imobiliare © 2024