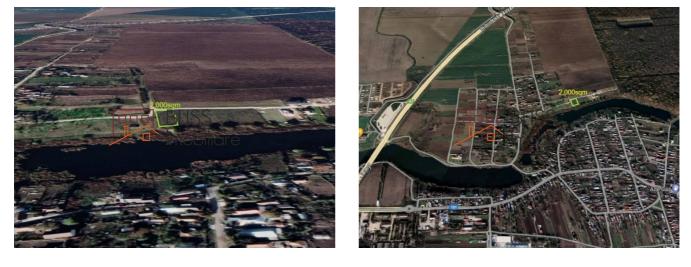

# Buildable plot 2.382sqm with opening to a beautiful lake

220,000 EUR 92 EUR / m<sup>2</sup>

Web Reference #905074

• Moara Vlasiei, Bucharest / Ilfov

https://blissimobiliare.ro/en/land-for-sale-moara-vlasiei-bucharest-ilfov-905074

## Description

BLISS Imobiliare presents to you an urban land with an area of 1,191 sqm and opening of 46m to a lake with a panoramic view.

# Positioned only 14 km drive from Snagov and 18 km from Bucharest

The total land plot of 2.382 sqm included the share of 382 sqm being part of the private access road.

#### CUT 0,6 POT 20%

This land is an excellent opportunity for residential development, being located in a superb natural setting, between the forest and the lake, in Moara Vlăsiei.

One or two family houses can be built on this plot of land with a street opening of 42m. Electricity and gas connections are at the border of the land.