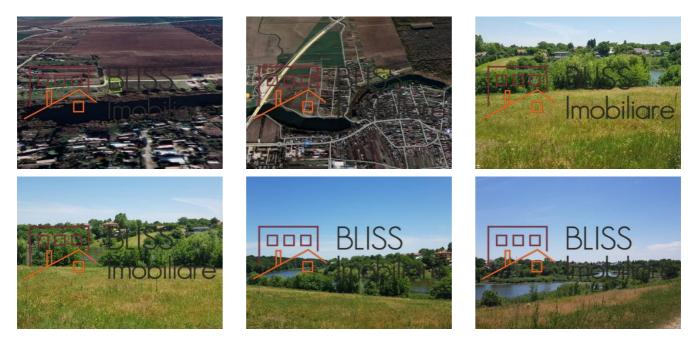

lake, in Moara Vlăsiei.

One or two family houses can be built on this plot of land with a street opening of 42m. Electricity and gas connections are at the border of the land.

Breathe fresh air, experience life in nature and relax with great walking and cycling opportunities!

https://goo.gl/maps/Ta29jS9EoFAz5nMf7

| Land details             |                      |
|--------------------------|----------------------|
| Land type                | Constructible land   |
| Size                     | 2,382 m <sup>2</sup> |
| Land usage coefficient   | 0.6                  |
| Percentage of occupation | 20%                  |
| Road type                | Gravel               |
| Protected area           | No                   |

### Utilities



Natural gas

#### Location



#### **Photos**



BLISS Imobiliare © 2024