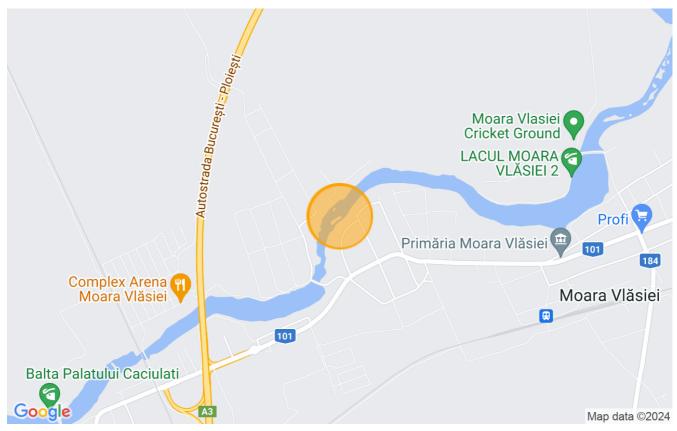

# Positioned only 14 km drive from Snagov and 18 km from Bucharest

The total land plot of 2.382 sqm included the share of 382 sqm being part of the private access road.

Breathe fresh air, experience life in nature and relax with great walking and cycling opportunities!

https://goo.gl/maps/Ta29jS9EoFAz5nMf7

| Land details             |                      |
|--------------------------|----------------------|
| Land type                | Constructible land   |
| Size                     | 2,382 m <sup>2</sup> |
| Land usage coefficient   | 0.6                  |
| Percentage of occupation | 20%                  |
| Road type                | Gravel               |
| Protected area           | No                   |

#### Location