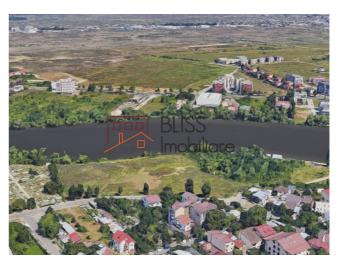

# Buildable land of 9.000 sqm with lake access sector 1 Bucharest

Sisesti, Bucharest

3,150,000 EUR 350 EUR / m<sup>2</sup>

Web Reference #905105

https://blissimobiliare.ro/en/land-for-sale-baneasa-sisesti-jandarmerie-straulesti-sector-1-bucharest-905105

#### **Description**

9.000 sqm development site with lake access, located on Gheorghe Ionescu Sisesti street, sector 1 Bucharest, with a 70m street frontage.