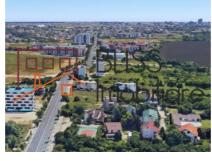

# Buildable land of 9.000 sqm with lake access sector 1 Bucharest

Sisesti, Bucharest

3,150,000 EUR 350 EUR / m<sup>2</sup>

Web Reference #905105

https://blissimobiliare.ro/en/land-for-sale-baneasa-sisesti-jandarmerie-straulesti-sector-1-bucharest-905105

#### **Description**

9.000 sqm development site with lake access, located on Gheorghe Ionescu Sisesti street, sector 1 Bucharest, with a 70m street frontage.