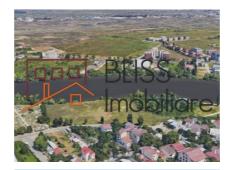

# Buildable land of 9.000 sqm with lake access sector 1 Bucharest

Sisesti, Bucharest

3,150,000 EUR 350 EUR / m<sup>2</sup>

Web Reference #905105

https://blissimobiliare.ro/en/land-for-sale-baneasa-sisesti-jandarmerie-straulesti-sector-1-bucharest-905105

#### **Description**

9.000 sqm development site with lake access, located on Gheorghe Ionescu Sisesti street, sector 1 Bucharest, with a 70m street frontage.