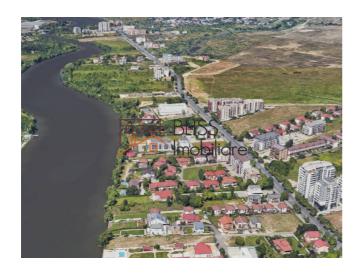

# Buildable land of 9.000 sqm with lake access sector 1 Bucharest

Sisesti, Bucharest

3,150,000 EUR 350 EUR / m<sup>2</sup>

Web Reference #905105

https://blissimobiliare.ro/en/land-for-sale-baneasa-sisesti-jandarmerie-straulesti-sector-1-bucharest-905105

#### **Description**

9.000 sqm development site with lake access, located on Gheorghe Ionescu Sisesti street, sector 1 Bucharest, with a 70m street frontage.