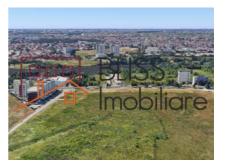

# Buildable land of 9.000 sqm with lake access sector 1 Bucharest

Sisesti, Bucharest

3,150,000 EUR 350 EUR / m<sup>2</sup>

Web Reference #905105

https://blissimobiliare.ro/en/land-for-sale-baneasa-sisesti-jandarmerie-straulesti-sector-1-bucharest-905105

#### **Description**

9.000 sqm development site with lake access, located on Gheorghe Ionescu Sisesti street, sector 1 Bucharest, with a 70m street frontage.