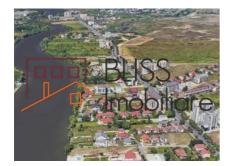

# Buildable land of 9.000 sqm with lake access sector 1 Bucharest

Sisesti, Bucharest

3,150,000 EUR 350 EUR / m<sup>2</sup>

Web Reference #905105

https://blissimobiliare.ro/en/land-for-sale-baneasa-sisesti-jandarmerie-straulesti-sector-1-bucharest-905105

#### **Description**

9.000 sqm development site with lake access, located on Gheorghe Ionescu Sisesti street, sector 1 Bucharest, with a 70m street frontage.