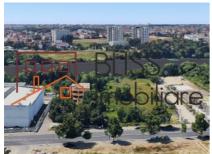

# Buildable land of 9.000 sqm with lake access sector 1 Bucharest

Sisesti, Bucharest

3,150,000 EUR 350 EUR / m<sup>2</sup>

Web Reference #905105

https://blissimobiliare.ro/en/land-for-sale-baneasa-sisesti-jandarmerie-straulesti-sector-1-bucharest-905105

#### **Description**

9.000 sqm development site with lake access, located on Gheorghe Ionescu Sisesti street, sector 1 Bucharest, with a 70m street frontage.