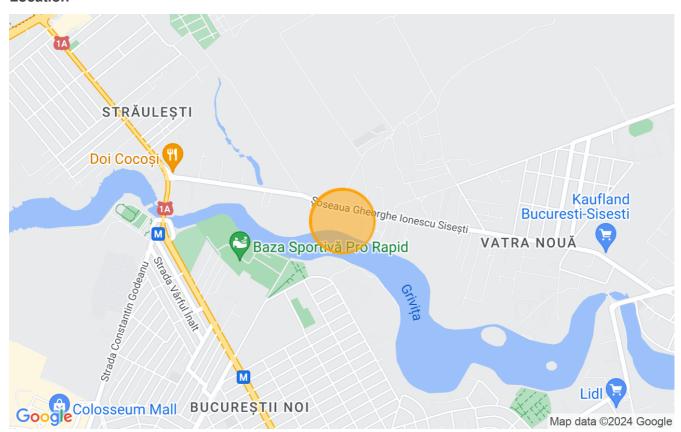

ldable area ~ 10,500sqm

Appx. 3.000 sqm in the V4 area of the land area. Maximum buildable area on the ground 225 sqm. Developed buildable area ~ 300sqm

Minutes away from shopping, private schools & hospitals. All utilities are at the border of the land.

| Land details             |                    |
|--------------------------|--------------------|
| Land type                | Constructible land |
| Size                     | 9,000 m²           |
| Land usage coefficient   | 2.16               |
| Percentage of occupation | 53%                |
| Street openings          |                    |
| Road type                | Asphalt            |
| Protected area           | No                 |

#### **Utilities**

Electricity

Water

Natural gas

Sewage

((1)) Telecom

#### Location



### **Photos**













BLISS Imobiliare © 2024